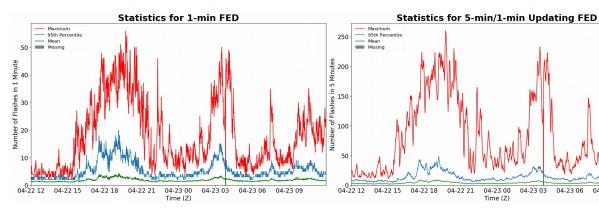

## **FED Summary Statistics**

### 1-min FED

Max 1-min FED: 56 flashes/min

Max min-to-min increase: 25 flashes

### 5-min/1-min Updating FED

Max 5-min FED: 260 flashes/5min

Max min-to-min increase: 41 flashes