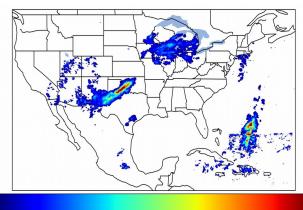

# Geostationary Lightning Mapper Gridded Products Daily Summary

## Overall Summary Statistics for 1200Z-1200Z ending on 04/23/2019



of grid cells detected lightning -6.6%

99.9%

of the day had GLM coverage -

Duration of GLM outage(s):

1 minute(s)

### Fraction of the Day With Lightning (%)



### Mean 5-min FED



#### Max 5-min FED



04-23 00

04-23 03

04-23 06

## **FED Summary Statistics**

### 1-min FED

Max 1-min FED: 56 flashes/min

Max min-to-min increase: 25 flashes

### 5-min/1-min Updating FED

Max 5-min FED: 260 flashes/5min

Max min-to-min increase: 41 flashes



## **Total Optical Energy and Average Flash Area Summary Statistics**

5-min/1-min Updating TOE

5-min/1-min Updating AFA

Max 5-min TOE:

Max min-to-min increase:

Max 5-min AFA:

Max min-to-min increase: