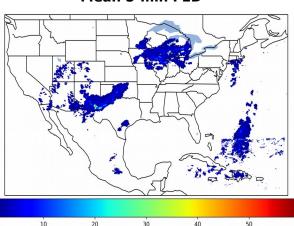

# Geostationary Lightning Mapper Gridded Products Daily Summary

## Overall Summary Statistics for 1200Z-1200Z ending on 04/23/2019



of grid cells detected lightning -6.6%

99.9%

of the day had GLM coverage -

Duration of GLM outage(s):

1 minute(s)

### Fraction of the Day With Lightning (%)



### Mean 5-min FED



#### Max 5-min FED



04-23 00

04-23 03

04-23 06

## **FED Summary Statistics**

### 1-min FED

Max 1-min FED: 56 flashes/min

Max min-to-min increase: 25 flashes

### 5-min/1-min Updating FED

Max 5-min FED: 260 flashes/5min

Max min-to-min increase: 41 flashes



## **Total Optical Energy and Average Flash Area Summary Statistics**

5-min/1-min Updating TOE

5-min/1-min Updating AFA

Max 5-min TOE:

Max min-to-min increase:

Max 5-min AFA:

Max min-to-min increase: