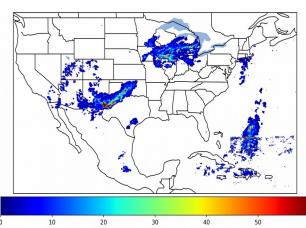

# Geostationary Lightning Mapper Gridded Products Daily Summary

## Overall Summary Statistics for 1200Z-1200Z ending on 04/23/2019



of grid cells detected lightning -6.6%

99.9%

of the day had GLM coverage -

Duration of GLM outage(s):

1 minute(s)

### Fraction of the Day With Lightning (%)



### Mean 5-min FED



#### Max 5-min FED



04-23 00

04-23 03

04-23 06

## **FED Summary Statistics**

### 1-min FED

Max 1-min FED: 56 flashes/min

Max min-to-min increase: 25 flashes

### 5-min/1-min Updating FED

Max 5-min FED: 260 flashes/5min

Max min-to-min increase: 41 flashes



## **Total Optical Energy and Average Flash Area Summary Statistics**

5-min/1-min Updating TOE

5-min/1-min Updating AFA

Max 5-min TOE:

Max min-to-min increase:

Max 5-min AFA:

Max min-to-min increase: