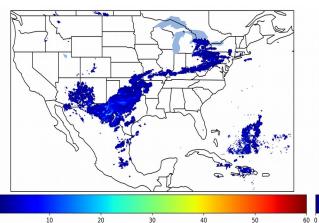

## 5-min/1-min Updating FED

Max 5-min FED: **240 flashes/5min** Max min-to-min increase: **48 flashes** 

10

20