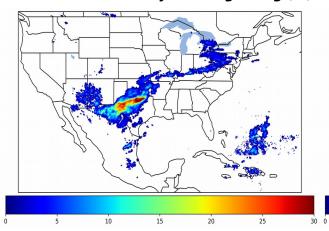

Geostationary Lightning Mapper Gridded Products Daily Summary Overall Summary Statistics for 1200Z-1200Z ending on 04/24/2019



50

- 7.4% of grid cells detected lightning –
- 100.0% of the day had GLM coverage -
- Duration of GLM outage(s): **0 minute(s)**

Fraction of the Day With Lightning (%)



Mean 5-min FED







### FED Summary Statistics

#### 1-min FED

Max 1-min FED: **57 flashes/min** Max min-to-min increase: **21 flashes** 

## 5-min/1-min Updating FED

Max 5-min FED: **240 flashes/5min** Max min-to-min increase: **48 flashes** 



10

20

### **Total Optical Energy and Average Flash Area Summary Statistics**

# 5-min/1-min Updating TOE

Max 5-min TOE: Max min-to-min increase:

#### 5-min/1-min Updating AFA

Max 5-min AFA: Max min-to-min increase: