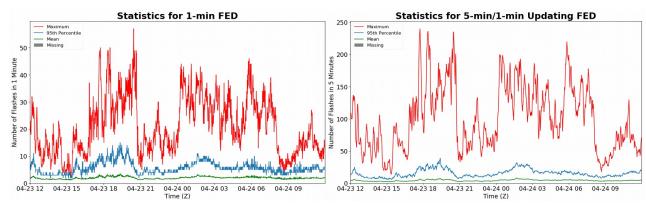

### FED Summary Statistics

#### 1-min FED

Max 1-min FED: **57 flashes/min** Max min-to-min increase: **21 flashes** 

## 5-min/1-min Updating FED

Max 5-min FED: **240 flashes/5min** Max min-to-min increase: **48 flashes** 

10

20