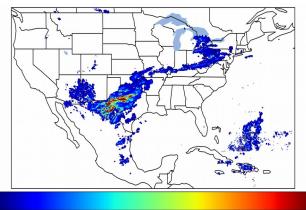

Geostationary Lightning Mapper Gridded Products Daily Summary Overall Summary Statistics for 1200Z-1200Z ending on 04/24/2019



50

- 7.4% of grid cells detected lightning –
- 100.0% of the day had GLM coverage -
- Duration of GLM outage(s): **0 minute(s)**

Fraction of the Day With Lightning (%)



Mean 5-min FED







### FED Summary Statistics

#### 1-min FED

Max 1-min FED: **57 flashes/min** Max min-to-min increase: **21 flashes** 

## 5-min/1-min Updating FED

Max 5-min FED: **240 flashes/5min** Max min-to-min increase: **48 flashes** 



10

20

### **Total Optical Energy and Average Flash Area Summary Statistics**

# 5-min/1-min Updating TOE

Max 5-min TOE: Max min-to-min increase:

#### 5-min/1-min Updating AFA

Max 5-min AFA: Max min-to-min increase: