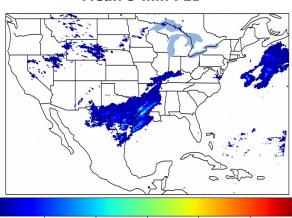

#### Max 5-min FED

## 5-min/1-min Updating FED

Max 5-min FED: **263 flashes/5min** 

Max min-to-min increase: 48 flashes