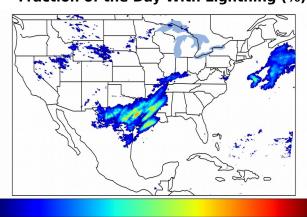

#### **Mean 5-min FED**

## 5-min/1-min Updating FED

Max 5-min FED: **263 flashes/5min** 

Max min-to-min increase: 48 flashes