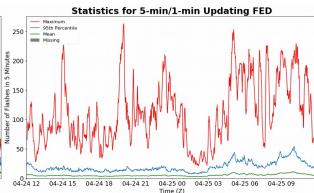

## 5-min/1-min Updating FED

Max 5-min FED: **263 flashes/5min** 

Max min-to-min increase: 48 flashes