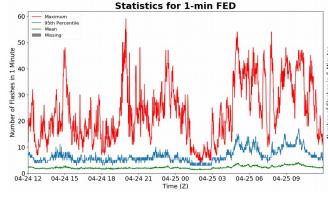

#### 1-min FED

Max 1-min FED: **59 flashes/min** 

Max min-to-min increase: 24 flashes