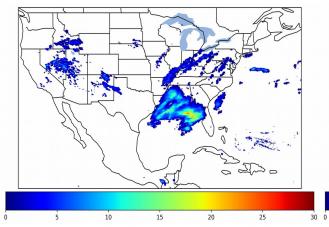

37 minute(s)

Fraction of the Day With Lightning (%)

Mean 5-min FED

Max 5-min FED