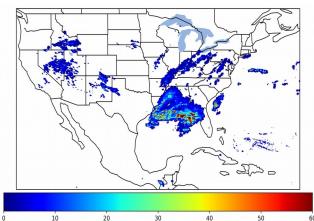

37 minute(s)

Fraction of the Day With Lightning (%)

Mean 5-min FED

Max 5-min FED