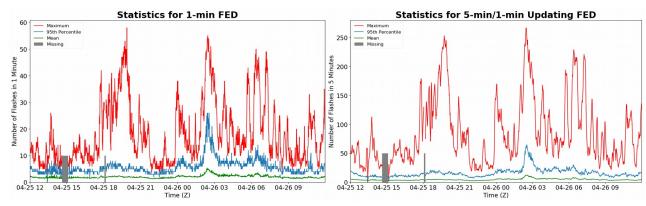

## FED Summary Statistics

#### 1-min FED

Max 1-min FED: **58 flashes/min** Max min-to-min increase: **18 flashes** 

## 5-min/1-min Updating FED

Max 5-min FED: **267 flashes/5min** Max min-to-min increase: **35 flashes** 