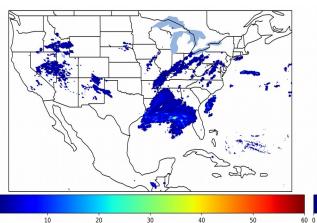

37 minute(s)

Fraction of the Day With Lightning (%)

Mean 5-min FED

Max 5-min FED