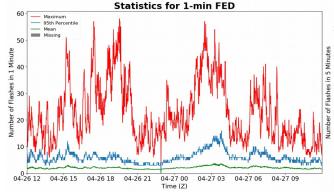

# **FED Summary Statistics**

### 1-min FED

Max 1-min FED: **58 flashes/min** 

Max min-to-min increase: **19 flashes** 

### 5-min/1-min Updating FED

Max 5-min FED: **266 flashes/5min** 

Max min-to-min increase: **36 flashes** 