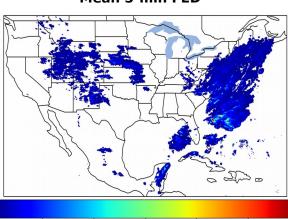

# **Geostationary Lightning Mapper Gridded Products Daily Summary**

## Overall Summary Statistics for 1200Z-1200Z ending on 04/27/2019



**14.0**% of grid cells detected lightning -

99.9%

30 0

of the day had GLM coverage -

Duration of GLM outage(s):

1 minute(s)

### Fraction of the Day With Lightning (%)



#### **Mean 5-min FED**



#### Max 5-min FED



# **FED Summary Statistics**

### 1-min FED

Max 1-min FED: **58 flashes/min** 

Max min-to-min increase: **19 flashes** 

### 5-min/1-min Updating FED

Max 5-min FED: **266 flashes/5min** 

Max min-to-min increase: **36 flashes** 





## **Total Optical Energy and Average Flash Area Summary Statistics**

5-min/1-min Updating TOE

5-min/1-min Updating AFA

Max 5-min TOE:

Max min-to-min increase:

Max 5-min AFA:

Max min-to-min increase: