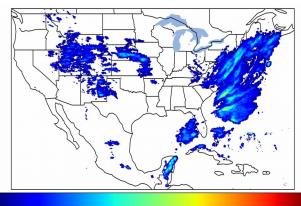

# **Geostationary Lightning Mapper Gridded Products Daily Summary**

## Overall Summary Statistics for 1200Z-1200Z ending on 04/27/2019



**14.0**% of grid cells detected lightning -

99.9%

30 0

of the day had GLM coverage -

Duration of GLM outage(s):

1 minute(s)

### Fraction of the Day With Lightning (%)



#### **Mean 5-min FED**



#### Max 5-min FED



# **FED Summary Statistics**

### 1-min FED

Max 1-min FED: **58 flashes/min** 

Max min-to-min increase: **19 flashes** 

### 5-min/1-min Updating FED

Max 5-min FED: **266 flashes/5min** 

Max min-to-min increase: **36 flashes** 





## **Total Optical Energy and Average Flash Area Summary Statistics**

5-min/1-min Updating TOE

5-min/1-min Updating AFA

Max 5-min TOE:

Max min-to-min increase:

Max 5-min AFA:

Max min-to-min increase: