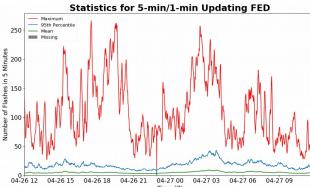

# **FED Summary Statistics**

### 5-min/1-min Updating FED

Max 5-min FED: **266 flashes/5min** 

Max min-to-min increase: **36 flashes** 