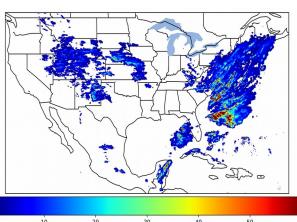

# **Geostationary Lightning Mapper Gridded Products Daily Summary**

## Overall Summary Statistics for 1200Z-1200Z ending on 04/27/2019



**14.0**% of grid cells detected lightning -

99.9%

30 0

of the day had GLM coverage -

Duration of GLM outage(s):

1 minute(s)

### Fraction of the Day With Lightning (%)



#### **Mean 5-min FED**



#### Max 5-min FED



# **FED Summary Statistics**

### 1-min FED

Max 1-min FED: **58 flashes/min** 

Max min-to-min increase: **19 flashes** 

### 5-min/1-min Updating FED

Max 5-min FED: **266 flashes/5min** 

Max min-to-min increase: **36 flashes** 





## **Total Optical Energy and Average Flash Area Summary Statistics**

5-min/1-min Updating TOE

5-min/1-min Updating AFA

Max 5-min TOE:

Max min-to-min increase:

Max 5-min AFA:

Max min-to-min increase: