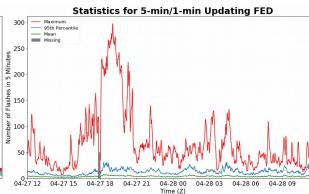

# 5-min/1-min Updating FED

Max 5-min FED: 297 flashes/5min

Max min-to-min increase: **50 flashes** 