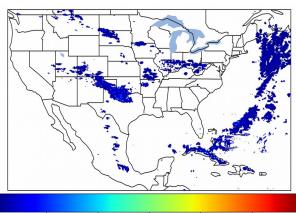

# Geostationary Lightning Mapper Gridded Products Daily Summary

# Overall Summary Statistics for 1200Z-1200Z ending on 04/28/2019



**7.5%** of grid cells detected lightning -

99.3%

10

of the day had GLM coverage -

Duration of GLM outage(s):

10 minute(s)

# Fraction of the Day With Lightning (%)



### Mean 5-min FED



#### Max 5-min FED



# **FED Summary Statistics**

## 1-min FED

Max 1-min FED: **62 flashes/min** 

Max min-to-min increase: 23 flashes

# 5-min/1-min Updating FED

Max 5-min FED: 297 flashes/5min

Max min-to-min increase: **50 flashes** 





## **Total Optical Energy and Average Flash Area Summary Statistics**

5-min/1-min Updating TOE

5-min/1-min Updating AFA

Max 5-min TOE:

Max min-to-min increase:

Max 5-min AFA:

Max min-to-min increase: