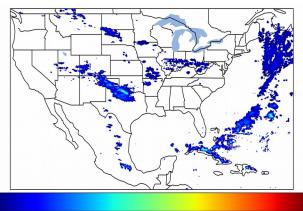

# Geostationary Lightning Mapper Gridded Products Daily Summary

# Overall Summary Statistics for 1200Z-1200Z ending on 04/28/2019



**7.5%** of grid cells detected lightning -

99.3%

10

of the day had GLM coverage -

Duration of GLM outage(s):

10 minute(s)

# Fraction of the Day With Lightning (%)



### Mean 5-min FED



#### Max 5-min FED



# **FED Summary Statistics**

## 1-min FED

Max 1-min FED: **62 flashes/min** 

Max min-to-min increase: 23 flashes

# 5-min/1-min Updating FED

Max 5-min FED: 297 flashes/5min

Max min-to-min increase: **50 flashes** 





## **Total Optical Energy and Average Flash Area Summary Statistics**

5-min/1-min Updating TOE

5-min/1-min Updating AFA

Max 5-min TOE:

Max min-to-min increase:

Max 5-min AFA:

Max min-to-min increase: