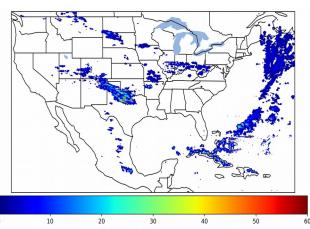

# Geostationary Lightning Mapper Gridded Products Daily Summary

# Overall Summary Statistics for 1200Z-1200Z ending on 04/28/2019



**7.5%** of grid cells detected lightning -

99.3%

10

of the day had GLM coverage -

Duration of GLM outage(s):

10 minute(s)

# Fraction of the Day With Lightning (%)



### Mean 5-min FED



#### Max 5-min FED



# **FED Summary Statistics**

## 1-min FED

Max 1-min FED: **62 flashes/min** 

Max min-to-min increase: 23 flashes

# 5-min/1-min Updating FED

Max 5-min FED: 297 flashes/5min

Max min-to-min increase: **50 flashes** 





## **Total Optical Energy and Average Flash Area Summary Statistics**

5-min/1-min Updating TOE

5-min/1-min Updating AFA

Max 5-min TOE:

Max min-to-min increase:

Max 5-min AFA:

Max min-to-min increase: