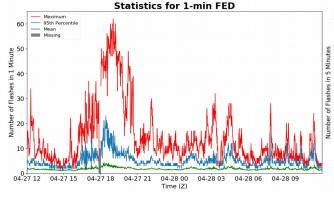

# **FED Summary Statistics**

## 1-min FED

Max 1-min FED: **62 flashes/min** 

Max min-to-min increase: 23 flashes