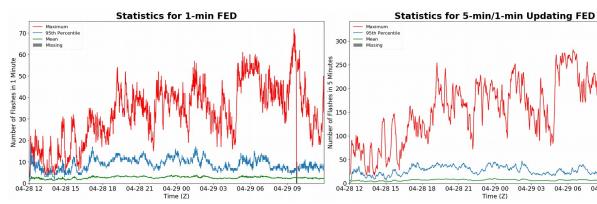

# **FED Summary Statistics**

### 1-min FED

Max 1-min FED: **72 flashes/min** 

Max min-to-min increase: 22 flashes

# 5-min/1-min Updating FED

Max 5-min FED: 326 flashes/5min

Max min-to-min increase: 102 flashes