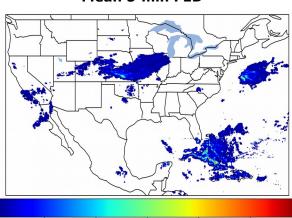

# Geostationary Lightning Mapper Gridded Products Daily Summary

# Overall Summary Statistics for 1200Z-1200Z ending on 04/29/2019



**9.6**% of grid cells detected lightning -

99.7%

30 0

of the day had GLM coverage -

Duration of GLM outage(s):

5 minute(s)

### Fraction of the Day With Lightning (%)



#### **Mean 5-min FED**



#### Max 5-min FED



# **FED Summary Statistics**

### 1-min FED

Max 1-min FED: **72 flashes/min** 

Max min-to-min increase: 22 flashes

# 5-min/1-min Updating FED

Max 5-min FED: 326 flashes/5min

Max min-to-min increase: 102 flashes



# **Total Optical Energy and Average Flash Area Summary Statistics**

5-min/1-min Updating TOE

5-min/1-min Updating AFA

Max 5-min TOE:

Max min-to-min increase:

Max 5-min AFA:

Max min-to-min increase: