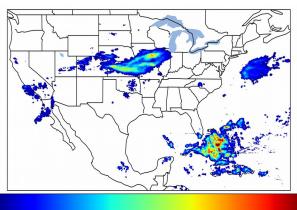

# Geostationary Lightning Mapper Gridded Products Daily Summary

# Overall Summary Statistics for 1200Z-1200Z ending on 04/29/2019



**9.6**% of grid cells detected lightning -

99.7%

30 0

of the day had GLM coverage -

Duration of GLM outage(s):

5 minute(s)

### Fraction of the Day With Lightning (%)



#### **Mean 5-min FED**



#### Max 5-min FED



# **FED Summary Statistics**

### 1-min FED

Max 1-min FED: **72 flashes/min** 

Max min-to-min increase: 22 flashes

# 5-min/1-min Updating FED

Max 5-min FED: 326 flashes/5min

Max min-to-min increase: 102 flashes



# **Total Optical Energy and Average Flash Area Summary Statistics**

5-min/1-min Updating TOE

5-min/1-min Updating AFA

Max 5-min TOE:

Max min-to-min increase:

Max 5-min AFA:

Max min-to-min increase: