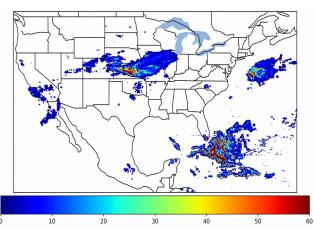

# Geostationary Lightning Mapper Gridded Products Daily Summary

# Overall Summary Statistics for 1200Z-1200Z ending on 04/29/2019



**9.6**% of grid cells detected lightning -

99.7%

30 0

of the day had GLM coverage -

Duration of GLM outage(s):

5 minute(s)

### Fraction of the Day With Lightning (%)



#### **Mean 5-min FED**



#### Max 5-min FED



# **FED Summary Statistics**

### 1-min FED

Max 1-min FED: **72 flashes/min** 

Max min-to-min increase: 22 flashes

# 5-min/1-min Updating FED

Max 5-min FED: 326 flashes/5min

Max min-to-min increase: 102 flashes



# **Total Optical Energy and Average Flash Area Summary Statistics**

5-min/1-min Updating TOE

5-min/1-min Updating AFA

Max 5-min TOE:

Max min-to-min increase:

Max 5-min AFA:

Max min-to-min increase: