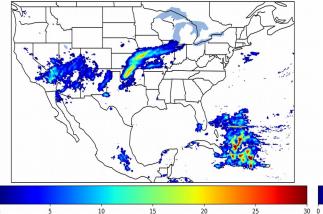

# Geostationary Lightning Mapper Gridded Products Daily Summary Overall Summary Statistics for 1200Z-1200Z ending on 04/30/2019



**10.8%** of grid cells detected lightning –

- 99.9% of the day had GLM coverage -
- Duration of GLM outage(s): 2 minute(s)

Fraction of the Day With Lightning (%)



Mean 5-min FED

10

20

# <image>

50

Max 5-min FED



## FED Summary Statistics

#### 1-min FED

Max 1-min FED:60 flashes/minMax min-to-min increase:23 flashes

# 5-min/1-min Updating FED

Max 5-min FED: **274 flashes/5min** Max min-to-min increase: **46 flashes** 



## **Total Optical Energy and Average Flash Area Summary Statistics**

# 5-min/1-min Updating TOE

Max 5-min TOE: Max min-to-min increase:

## 5-min/1-min Updating AFA

Max 5-min AFA: Max min-to-min increase: