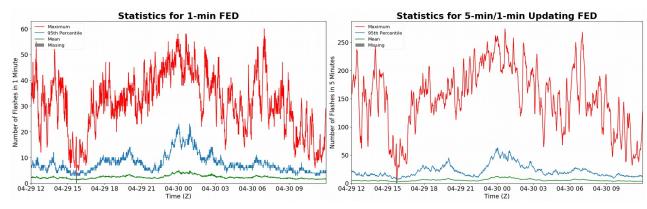

## FED Summary Statistics

#### 1-min FED

Max 1-min FED:60 flashes/minMax min-to-min increase:23 flashes

# 5-min/1-min Updating FED

Max 5-min FED: **274 flashes/5min** Max min-to-min increase: **46 flashes** 