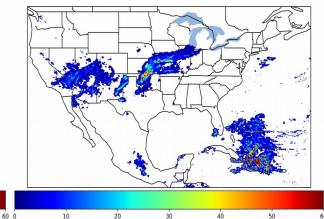

# Geostationary Lightning Mapper Gridded Products Daily Summary Overall Summary Statistics for 1200Z-1200Z ending on 04/30/2019



**10.8%** of grid cells detected lightning –

- 99.9% of the day had GLM coverage -
- Duration of GLM outage(s): 2 minute(s)

Fraction of the Day With Lightning (%)



Mean 5-min FED

10

20

# <image>

50

Max 5-min FED



## FED Summary Statistics

#### 1-min FED

Max 1-min FED:60 flashes/minMax min-to-min increase:23 flashes

# 5-min/1-min Updating FED

Max 5-min FED: **274 flashes/5min** Max min-to-min increase: **46 flashes** 



## **Total Optical Energy and Average Flash Area Summary Statistics**

# 5-min/1-min Updating TOE

Max 5-min TOE: Max min-to-min increase:

## 5-min/1-min Updating AFA

Max 5-min AFA: Max min-to-min increase: