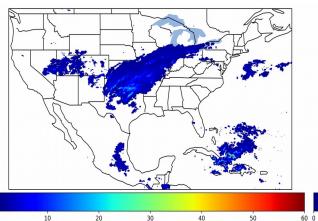

1 minute(s)

Fraction of the Day With Lightning (%)

Mean 5-min FED

Max 5-min FED

## FED Summary Statistics