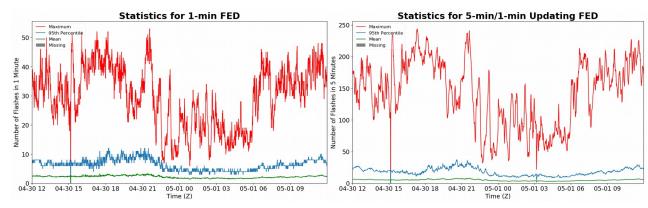

#### 1-min FED

Max 1-min FED: **53 flashes/min** Max min-to-min increase: **19 flashes** 

## 5-min/1-min Updating FED

Max 5-min FED: 244 flashes/5min Max min-to-min increase: 42 flashes