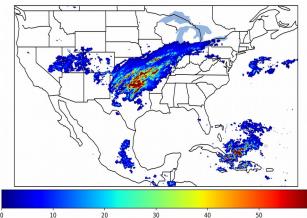

1 minute(s)

Fraction of the Day With Lightning (%)

Mean 5-min FED

Max 5-min FED

## FED Summary Statistics