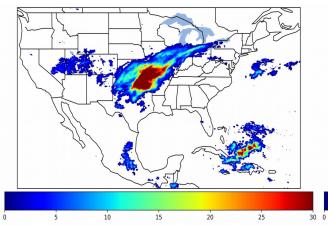

1 minute(s)

Fraction of the Day With Lightning (%)

Mean 5-min FED

Max 5-min FED

## FED Summary Statistics