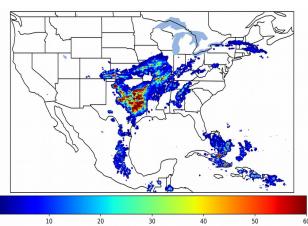

# Geostationary Lightning Mapper Gridded Products Daily Summary

### Overall Summary Statistics for 1200Z-1200Z ending on 05/02/2019



**9.8%** of grid cells detected lightning -

90.8%

of the day had GLM coverage -

Duration of GLM outage(s):

132 minute(s

#### Fraction of the Day With Lightning (%)



#### **Mean 5-min FED**



#### Max 5-min FED



# **FED Summary Statistics**

#### 1-min FED

Max 1-min FED: **49 flashes/min** 

Max min-to-min increase: **25 flashes** 

## 5-min/1-min Updating FED

Max 5-min FED: 232 flashes/5min

Max min-to-min increase: 135 flashes



# **Total Optical Energy and Average Flash Area Summary Statistics**

5-min/1-min Updating TOE

5-min/1-min Updating AFA

Max 5-min TOE:

Max min-to-min increase:

Max 5-min AFA:

Max min-to-min increase: