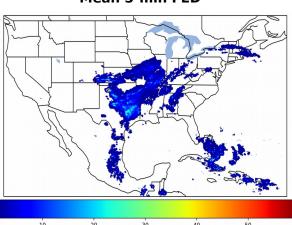

# Geostationary Lightning Mapper Gridded Products Daily Summary

### Overall Summary Statistics for 1200Z-1200Z ending on 05/02/2019



**9.8%** of grid cells detected lightning -

90.8%

of the day had GLM coverage -

Duration of GLM outage(s):

132 minute(s

#### Fraction of the Day With Lightning (%)



#### **Mean 5-min FED**



#### Max 5-min FED



# **FED Summary Statistics**

#### 1-min FED

Max 1-min FED: **49 flashes/min** 

Max min-to-min increase: **25 flashes** 

## 5-min/1-min Updating FED

Max 5-min FED: 232 flashes/5min

Max min-to-min increase: 135 flashes



# **Total Optical Energy and Average Flash Area Summary Statistics**

5-min/1-min Updating TOE

5-min/1-min Updating AFA

Max 5-min TOE:

Max min-to-min increase:

Max 5-min AFA:

Max min-to-min increase: