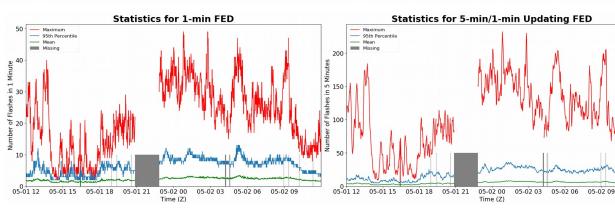

# **FED Summary Statistics**

#### 1-min FED

Max 1-min FED: **49 flashes/min** 

Max min-to-min increase: **25 flashes** 

## 5-min/1-min Updating FED

Max 5-min FED: 232 flashes/5min

Max min-to-min increase: 135 flashes