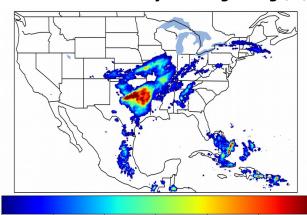

# Geostationary Lightning Mapper Gridded Products Daily Summary

### Overall Summary Statistics for 1200Z-1200Z ending on 05/02/2019



**9.8%** of grid cells detected lightning -

90.8%

of the day had GLM coverage -

Duration of GLM outage(s):

132 minute(s

#### Fraction of the Day With Lightning (%)



#### **Mean 5-min FED**



#### Max 5-min FED



# **FED Summary Statistics**

#### 1-min FED

Max 1-min FED: **49 flashes/min** 

Max min-to-min increase: **25 flashes** 

## 5-min/1-min Updating FED

Max 5-min FED: 232 flashes/5min

Max min-to-min increase: 135 flashes



# **Total Optical Energy and Average Flash Area Summary Statistics**

5-min/1-min Updating TOE

5-min/1-min Updating AFA

Max 5-min TOE:

Max min-to-min increase:

Max 5-min AFA:

Max min-to-min increase: