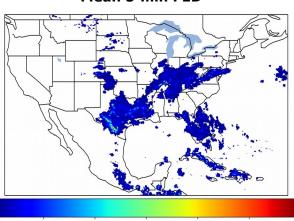

# Geostationary Lightning Mapper Gridded Products Daily Summary

# Overall Summary Statistics for 1200Z-1200Z ending on 05/03/2019



**11.9**% of grid cells detected lightning -

98.8%

of the day had GLM coverage -

Duration of GLM outage(s):

17 minute(s)

#### Fraction of the Day With Lightning (%)



#### Mean 5-min FED



#### Max 5-min FED



# **FED Summary Statistics**

#### 1-min FED

Max 1-min FED: **51 flashes/min** 

Max min-to-min increase: 21 flashes

### 5-min/1-min Updating FED

Max 5-min FED: 220 flashes/5min

Max min-to-min increase: 42 flashes



# **Total Optical Energy and Average Flash Area Summary Statistics**

5-min/1-min Updating TOE

5-min/1-min Updating AFA

Max 5-min TOE:

Max min-to-min increase:

Max 5-min AFA:

Max min-to-min increase: