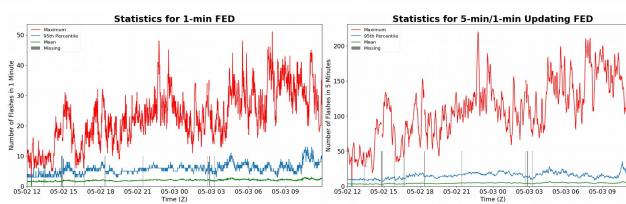

# **FED Summary Statistics**

#### 1-min FED

Max 1-min FED: **51 flashes/min** 

Max min-to-min increase: 21 flashes

### 5-min/1-min Updating FED

Max 5-min FED: 220 flashes/5min

Max min-to-min increase: 42 flashes