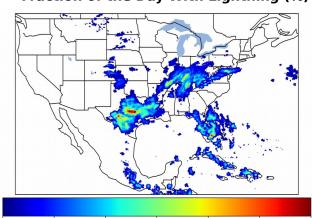

# Geostationary Lightning Mapper Gridded Products Daily Summary

# Overall Summary Statistics for 1200Z-1200Z ending on 05/03/2019



**11.9**% of grid cells detected lightning -

98.8%

of the day had GLM coverage -

Duration of GLM outage(s):

17 minute(s)

#### Fraction of the Day With Lightning (%)



#### Mean 5-min FED



#### Max 5-min FED



# **FED Summary Statistics**

#### 1-min FED

Max 1-min FED: **51 flashes/min** 

Max min-to-min increase: 21 flashes

### 5-min/1-min Updating FED

Max 5-min FED: 220 flashes/5min

Max min-to-min increase: 42 flashes



# **Total Optical Energy and Average Flash Area Summary Statistics**

5-min/1-min Updating TOE

5-min/1-min Updating AFA

Max 5-min TOE:

Max min-to-min increase:

Max 5-min AFA:

Max min-to-min increase: