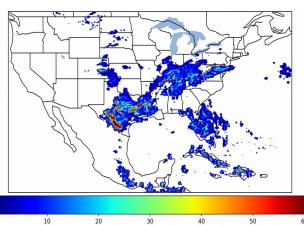

# Geostationary Lightning Mapper Gridded Products Daily Summary

# Overall Summary Statistics for 1200Z-1200Z ending on 05/03/2019



**11.9**% of grid cells detected lightning -

98.8%

of the day had GLM coverage -

Duration of GLM outage(s):

17 minute(s)

#### Fraction of the Day With Lightning (%)



#### Mean 5-min FED



#### Max 5-min FED



# **FED Summary Statistics**

#### 1-min FED

Max 1-min FED: **51 flashes/min** 

Max min-to-min increase: 21 flashes

### 5-min/1-min Updating FED

Max 5-min FED: 220 flashes/5min

Max min-to-min increase: 42 flashes



# **Total Optical Energy and Average Flash Area Summary Statistics**

5-min/1-min Updating TOE

5-min/1-min Updating AFA

Max 5-min TOE:

Max min-to-min increase:

Max 5-min AFA:

Max min-to-min increase: