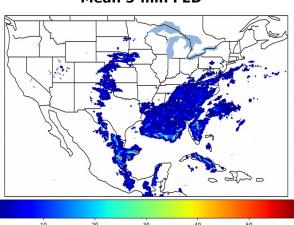

# Geostationary Lightning Mapper Gridded Products Daily Summary

# Overall Summary Statistics for 1200Z-1200Z ending on 05/05/2019



**13.3**% of grid cells detected lightning -

100.0%

of the day had GLM coverage -

Duration of GLM outage(s):

0 minute(s)

### Fraction of the Day With Lightning (%)



### Mean 5-min FED



#### Max 5-min FED



# **FED Summary Statistics**

### 1-min FED

Max 1-min FED: **57 flashes/min** 

Max min-to-min increase: 23 flashes

## 5-min/1-min Updating FED

Max 5-min FED: 252 flashes/5min

Max min-to-min increase: **39 flashes** 



## **Total Optical Energy and Average Flash Area Summary Statistics**

5-min/1-min Updating TOE

5-min/1-min Updating AFA

Max 5-min TOE:

Max min-to-min increase:

Max 5-min AFA:

Max min-to-min increase: