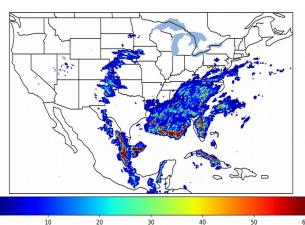

# Geostationary Lightning Mapper Gridded Products Daily Summary

# Overall Summary Statistics for 1200Z-1200Z ending on 05/05/2019



**13.3**% of grid cells detected lightning -

100.0%

of the day had GLM coverage -

Duration of GLM outage(s):

0 minute(s)

### Fraction of the Day With Lightning (%)



### Mean 5-min FED



#### Max 5-min FED



# **FED Summary Statistics**

### 1-min FED

Max 1-min FED: **57 flashes/min** 

Max min-to-min increase: 23 flashes

## 5-min/1-min Updating FED

Max 5-min FED: 252 flashes/5min

Max min-to-min increase: **39 flashes** 



## **Total Optical Energy and Average Flash Area Summary Statistics**

5-min/1-min Updating TOE

5-min/1-min Updating AFA

Max 5-min TOE:

Max min-to-min increase:

Max 5-min AFA:

Max min-to-min increase: