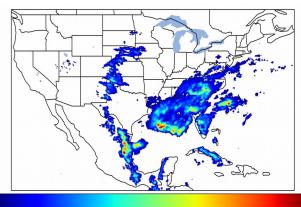

# Geostationary Lightning Mapper Gridded Products Daily Summary

# Overall Summary Statistics for 1200Z-1200Z ending on 05/05/2019



**13.3**% of grid cells detected lightning -

100.0%

of the day had GLM coverage -

Duration of GLM outage(s):

0 minute(s)

### Fraction of the Day With Lightning (%)



### Mean 5-min FED



#### Max 5-min FED



# **FED Summary Statistics**

### 1-min FED

Max 1-min FED: **57 flashes/min** 

Max min-to-min increase: 23 flashes

## 5-min/1-min Updating FED

Max 5-min FED: 252 flashes/5min

Max min-to-min increase: **39 flashes** 



## **Total Optical Energy and Average Flash Area Summary Statistics**

5-min/1-min Updating TOE

5-min/1-min Updating AFA

Max 5-min TOE:

Max min-to-min increase:

Max 5-min AFA:

Max min-to-min increase: