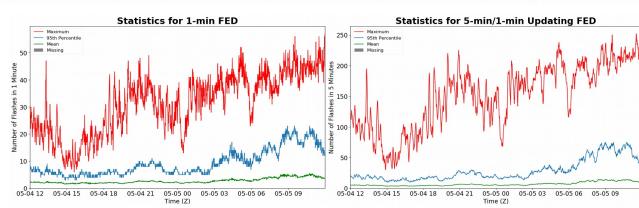

# **FED Summary Statistics**

### 1-min FED

Max 1-min FED: **57 flashes/min** 

Max min-to-min increase: 23 flashes

## 5-min/1-min Updating FED

Max 5-min FED: 252 flashes/5min

Max min-to-min increase: **39 flashes** 