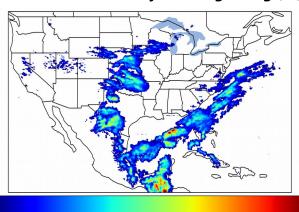

# Geostationary Lightning Mapper Gridded Products Daily Summary

## Overall Summary Statistics for 1200Z-1200Z ending on 05/06/2019



of grid cells detected lightning -

100.0%

of the day had GLM coverage -

Duration of GLM outage(s):

0 minute(s)

#### Fraction of the Day With Lightning (%)



# Mean 5-min FED



#### Max 5-min FED



## **FED Summary Statistics**

### 1-min FED

Max 1-min FED: 51 flashes/min

Max min-to-min increase: 18 flashes

### 5-min/1-min Updating FED

Max 5-min FED: 256 flashes/5min

Max min-to-min increase: 37 flashes



## **Total Optical Energy and Average Flash Area Summary Statistics**

5-min/1-min Updating TOE

5-min/1-min Updating AFA

Max 5-min TOE:

Max min-to-min increase:

Max 5-min AFA:

Max min-to-min increase: