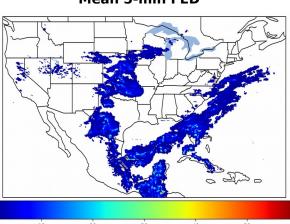

# Geostationary Lightning Mapper Gridded Products Daily Summary

## Overall Summary Statistics for 1200Z-1200Z ending on 05/06/2019



of grid cells detected lightning -

100.0%

of the day had GLM coverage -

Duration of GLM outage(s):

0 minute(s)

#### Fraction of the Day With Lightning (%)



# Mean 5-min FED



#### Max 5-min FED



## **FED Summary Statistics**

### 1-min FED

Max 1-min FED: 51 flashes/min

Max min-to-min increase: 18 flashes

### 5-min/1-min Updating FED

Max 5-min FED: 256 flashes/5min

Max min-to-min increase: 37 flashes



## **Total Optical Energy and Average Flash Area Summary Statistics**

5-min/1-min Updating TOE

5-min/1-min Updating AFA

Max 5-min TOE:

Max min-to-min increase:

Max 5-min AFA:

Max min-to-min increase: