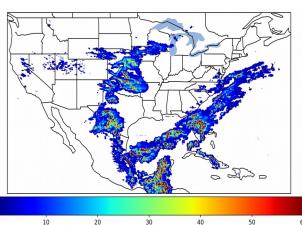

# Geostationary Lightning Mapper Gridded Products Daily Summary

## Overall Summary Statistics for 1200Z-1200Z ending on 05/06/2019



of grid cells detected lightning -

100.0%

of the day had GLM coverage -

Duration of GLM outage(s):

0 minute(s)

#### Fraction of the Day With Lightning (%)



# Mean 5-min FED



#### Max 5-min FED



## **FED Summary Statistics**

### 1-min FED

Max 1-min FED: 51 flashes/min

Max min-to-min increase: 18 flashes

### 5-min/1-min Updating FED

Max 5-min FED: 256 flashes/5min

Max min-to-min increase: 37 flashes



## **Total Optical Energy and Average Flash Area Summary Statistics**

5-min/1-min Updating TOE

5-min/1-min Updating AFA

Max 5-min TOE:

Max min-to-min increase:

Max 5-min AFA:

Max min-to-min increase: