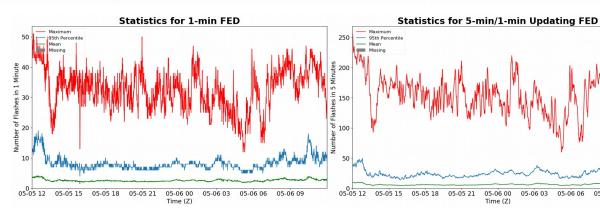

## **FED Summary Statistics**

### 1-min FED

Max 1-min FED: 51 flashes/min

Max min-to-min increase: 18 flashes

### 5-min/1-min Updating FED

Max 5-min FED: 256 flashes/5min

Max min-to-min increase: 37 flashes