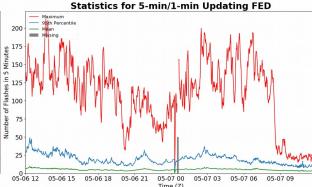

# 5-min/1-min Updating FED

Max 5-min FED: 213 flashes/5min

Max min-to-min increase: 72 flashes