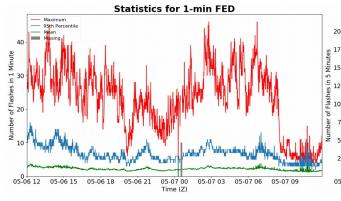

# **FED Summary Statistics**

### 1-min FED

Max 1-min FED: 46 flashes/min

Max min-to-min increase: **17 flashes** 

# 5-min/1-min Updating FED

Max 5-min FED: 213 flashes/5min

Max min-to-min increase: 72 flashes