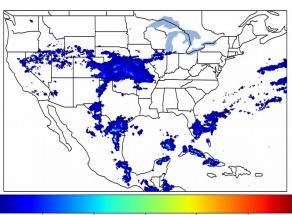

# Geostationary Lightning Mapper Gridded Products Daily Summary

# Overall Summary Statistics for 1200Z-1200Z ending on 05/07/2019



**9.7**% of grid cells detected lightning -

99.4%

of the day had GLM coverage -

Duration of GLM outage(s):

9 minute(s)

#### Fraction of the Day With Lightning (%)



### Mean 5-min FED



#### Max 5-min FED



# **FED Summary Statistics**

### 1-min FED

Max 1-min FED: 46 flashes/min

Max min-to-min increase: **17 flashes** 

# 5-min/1-min Updating FED

Max 5-min FED: 213 flashes/5min

Max min-to-min increase: 72 flashes





### **Total Optical Energy and Average Flash Area Summary Statistics**

5-min/1-min Updating TOE

5-min/1-min Updating AFA

Max 5-min TOE:

Max min-to-min increase:

Max 5-min AFA:

Max min-to-min increase: