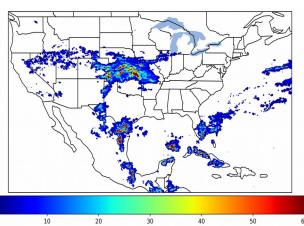

# Geostationary Lightning Mapper Gridded Products Daily Summary

# Overall Summary Statistics for 1200Z-1200Z ending on 05/07/2019



**9.7**% of grid cells detected lightning -

99.4%

of the day had GLM coverage -

Duration of GLM outage(s):

9 minute(s)

#### Fraction of the Day With Lightning (%)



### Mean 5-min FED



#### Max 5-min FED



# **FED Summary Statistics**

### 1-min FED

Max 1-min FED: 46 flashes/min

Max min-to-min increase: **17 flashes** 

# 5-min/1-min Updating FED

Max 5-min FED: 213 flashes/5min

Max min-to-min increase: 72 flashes





### **Total Optical Energy and Average Flash Area Summary Statistics**

5-min/1-min Updating TOE

5-min/1-min Updating AFA

Max 5-min TOE:

Max min-to-min increase:

Max 5-min AFA:

Max min-to-min increase: