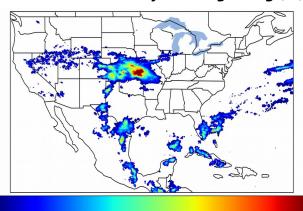

# Geostationary Lightning Mapper Gridded Products Daily Summary

# Overall Summary Statistics for 1200Z-1200Z ending on 05/07/2019



**9.7**% of grid cells detected lightning -

99.4%

of the day had GLM coverage -

Duration of GLM outage(s):

9 minute(s)

#### Fraction of the Day With Lightning (%)



### Mean 5-min FED



#### Max 5-min FED



# **FED Summary Statistics**

### 1-min FED

Max 1-min FED: 46 flashes/min

Max min-to-min increase: **17 flashes** 

# 5-min/1-min Updating FED

Max 5-min FED: 213 flashes/5min

Max min-to-min increase: 72 flashes





### **Total Optical Energy and Average Flash Area Summary Statistics**

5-min/1-min Updating TOE

5-min/1-min Updating AFA

Max 5-min TOE:

Max min-to-min increase:

Max 5-min AFA:

Max min-to-min increase: