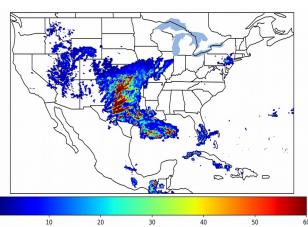

# Geostationary Lightning Mapper Gridded Products Daily Summary

# Overall Summary Statistics for 1200Z-1200Z ending on 05/08/2019



**10.4%** of grid cells detected lightning -

100.0%

of the day had GLM coverage -

Duration of GLM outage(s):

0 minute(s)

### Fraction of the Day With Lightning (%)



#### **Mean 5-min FED**



#### Max 5-min FED



# **FED Summary Statistics**

### 1-min FED

Max 1-min FED: **55 flashes/min** 

Max min-to-min increase: **18 flashes** 

### 5-min/1-min Updating FED

Max 5-min FED: 250 flashes/5min

Max min-to-min increase: **39 flashes** 



## **Total Optical Energy and Average Flash Area Summary Statistics**

5-min/1-min Updating TOE

5-min/1-min Updating AFA

Max 5-min TOE:

Max min-to-min increase:

Max 5-min AFA:

Max min-to-min increase: