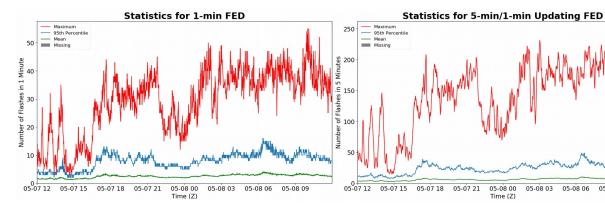

# **FED Summary Statistics**

### 1-min FED

Max 1-min FED: **55 flashes/min** 

Max min-to-min increase: **18 flashes** 

### 5-min/1-min Updating FED

Max 5-min FED: 250 flashes/5min

Max min-to-min increase: **39 flashes** 