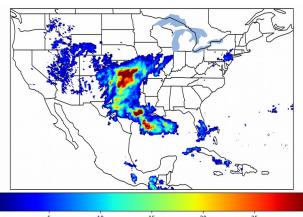

# Geostationary Lightning Mapper Gridded Products Daily Summary

# Overall Summary Statistics for 1200Z-1200Z ending on 05/08/2019



**10.4%** of grid cells detected lightning -

100.0%

of the day had GLM coverage -

Duration of GLM outage(s):

0 minute(s)

### Fraction of the Day With Lightning (%)



#### **Mean 5-min FED**



#### Max 5-min FED



# **FED Summary Statistics**

### 1-min FED

Max 1-min FED: **55 flashes/min** 

Max min-to-min increase: **18 flashes** 

### 5-min/1-min Updating FED

Max 5-min FED: 250 flashes/5min

Max min-to-min increase: **39 flashes** 



## **Total Optical Energy and Average Flash Area Summary Statistics**

5-min/1-min Updating TOE

5-min/1-min Updating AFA

Max 5-min TOE:

Max min-to-min increase:

Max 5-min AFA:

Max min-to-min increase: