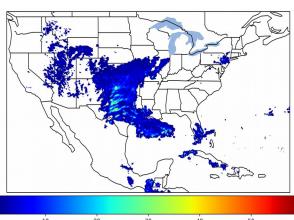

# Geostationary Lightning Mapper Gridded Products Daily Summary

# Overall Summary Statistics for 1200Z-1200Z ending on 05/08/2019



**10.4%** of grid cells detected lightning -

100.0%

of the day had GLM coverage -

Duration of GLM outage(s):

0 minute(s)

### Fraction of the Day With Lightning (%)



#### **Mean 5-min FED**



#### Max 5-min FED



# **FED Summary Statistics**

### 1-min FED

Max 1-min FED: **55 flashes/min** 

Max min-to-min increase: **18 flashes** 

### 5-min/1-min Updating FED

Max 5-min FED: 250 flashes/5min

Max min-to-min increase: **39 flashes** 



## **Total Optical Energy and Average Flash Area Summary Statistics**

5-min/1-min Updating TOE

5-min/1-min Updating AFA

Max 5-min TOE:

Max min-to-min increase:

Max 5-min AFA:

Max min-to-min increase: