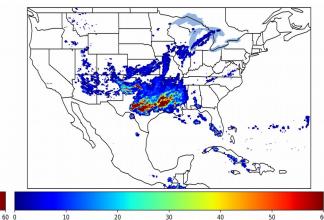

Fraction of the Day With Lightning (%)

Mean 5-min FED

30

10

20

Max 5-min FED