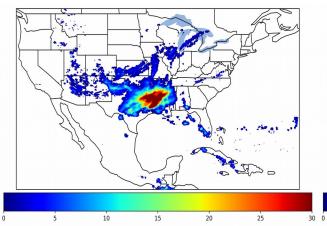

Fraction of the Day With Lightning (%)

Mean 5-min FED

30

10

20

Max 5-min FED