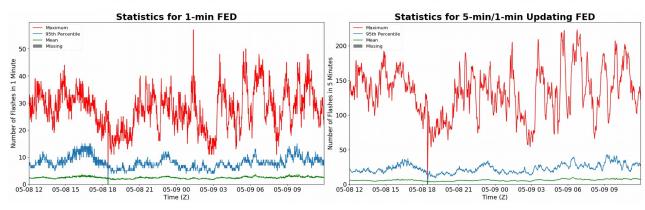

### FED Summary Statistics

#### 1-min FED

Max 1-min FED: **57 flashes/min** Max min-to-min increase: **16 flashes** 

## 5-min/1-min Updating FED

Max 5-min FED: 223 flashes/5min Max min-to-min increase: 48 flashes