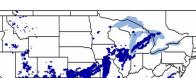

Geostationary Lightning Mapper Gridded Products Daily Summary Overall Summary Statistics for 1200Z-1200Z ending on 05/09/2019

- 8.0% of grid cells detected lightning –
- 99.9% of the day had GLM coverage -
- Duration of GLM outage(s): **1 minute(s)**

Fraction of the Day With Lightning (%)

Mean 5-min FED

30

10

20

Max 5-min FED