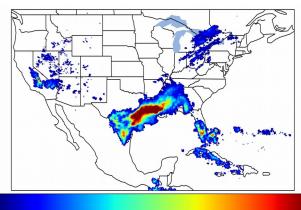

# Geostationary Lightning Mapper Gridded Products Daily Summary

## Overall Summary Statistics for 1200Z-1200Z ending on 05/10/2019



**9.6**% of grid cells detected lightning -

98.9%

of the day had GLM coverage -

Duration of GLM outage(s):

16 minute(s)

## Fraction of the Day With Lightning (%)



#### Mean 5-min FED



#### Max 5-min FED



## **FED Summary Statistics**

### 1-min FED

Max 1-min FED: **65 flashes/min** 

Max min-to-min increase: **34 flashes** 

# 5-min/1-min Updating FED

Max 5-min FED: 291 flashes/5min

Max min-to-min increase: **59 flashes** 



# **Total Optical Energy and Average Flash Area Summary Statistics**

5-min/1-min Updating TOE

5-min/1-min Updating AFA

Max 5-min TOE:

Max min-to-min increase:

Max 5-min AFA:

Max min-to-min increase: