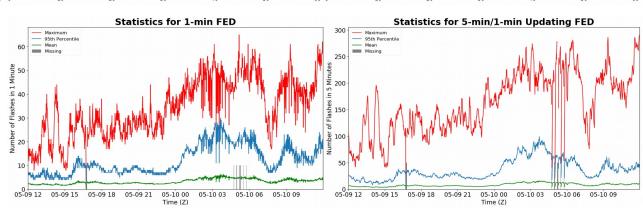

## **FED Summary Statistics**

### 1-min FED

Max 1-min FED: **65 flashes/min** 

Max min-to-min increase: **34 flashes** 

# 5-min/1-min Updating FED

Max 5-min FED: 291 flashes/5min

Max min-to-min increase: **59 flashes** 