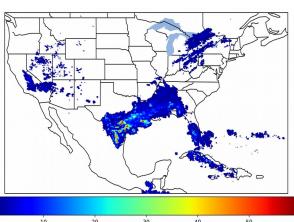

# Geostationary Lightning Mapper Gridded Products Daily Summary

## Overall Summary Statistics for 1200Z-1200Z ending on 05/10/2019



**9.6**% of grid cells detected lightning -

98.9%

of the day had GLM coverage -

Duration of GLM outage(s):

16 minute(s)

## Fraction of the Day With Lightning (%)



#### Mean 5-min FED



#### Max 5-min FED



## **FED Summary Statistics**

### 1-min FED

Max 1-min FED: **65 flashes/min** 

Max min-to-min increase: **34 flashes** 

# 5-min/1-min Updating FED

Max 5-min FED: 291 flashes/5min

Max min-to-min increase: **59 flashes** 



# **Total Optical Energy and Average Flash Area Summary Statistics**

5-min/1-min Updating TOE

5-min/1-min Updating AFA

Max 5-min TOE:

Max min-to-min increase:

Max 5-min AFA:

Max min-to-min increase: