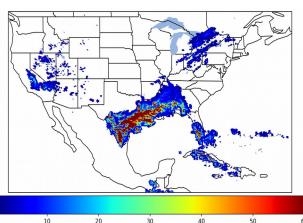

# Geostationary Lightning Mapper Gridded Products Daily Summary

## Overall Summary Statistics for 1200Z-1200Z ending on 05/10/2019



**9.6**% of grid cells detected lightning -

98.9%

of the day had GLM coverage -

Duration of GLM outage(s):

16 minute(s)

## Fraction of the Day With Lightning (%)



#### Mean 5-min FED



#### Max 5-min FED



## **FED Summary Statistics**

### 1-min FED

Max 1-min FED: **65 flashes/min** 

Max min-to-min increase: **34 flashes** 

# 5-min/1-min Updating FED

Max 5-min FED: 291 flashes/5min

Max min-to-min increase: **59 flashes** 



# **Total Optical Energy and Average Flash Area Summary Statistics**

5-min/1-min Updating TOE

5-min/1-min Updating AFA

Max 5-min TOE:

Max min-to-min increase:

Max 5-min AFA:

Max min-to-min increase: