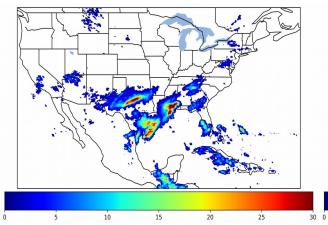

# Geostationary Lightning Mapper Gridded Products Daily Summary Overall Summary Statistics for 1200Z-1200Z ending on 05/11/2019



- **10.5%** of grid cells detected lightning –
- 100.0% of the day had GLM coverage
  - erage Duration of GLM outage(s):
- 0 minute(s)

Fraction of the Day With Lightning (%)



Mean 5-min FED

# 

Max 5-min FED



### FED Summary Statistics

#### 1-min FED

Max 1-min FED: **61 flashes/min** Max min-to-min increase: **22 flashes** 

## 5-min/1-min Updating FED

Max 5-min FED: **301 flashes/5min** Max min-to-min increase: **33 flashes** 



#### **Total Optical Energy and Average Flash Area Summary Statistics**

# 5-min/1-min Updating TOE

Max 5-min TOE: Max min-to-min increase:

#### 5-min/1-min Updating AFA

Max 5-min AFA: Max min-to-min increase: