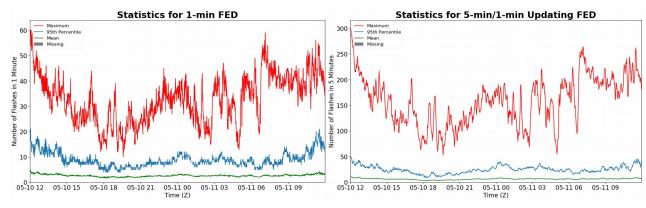

### FED Summary Statistics

#### 1-min FED

Max 1-min FED: **61 flashes/min** Max min-to-min increase: **22 flashes** 

## 5-min/1-min Updating FED

Max 5-min FED: **301 flashes/5min** Max min-to-min increase: **33 flashes** 