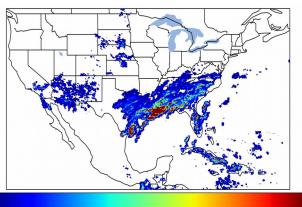

#### **Total Optical Energy and Average Flash Area Summary Statistics**

#### 5-min/1-min Updating AFA

Max 5-min AFA: Max min-to-min increase: