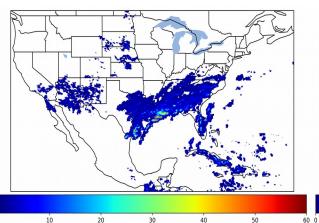

#### **Total Optical Energy and Average Flash Area Summary Statistics**

## 5-min/1-min Updating TOE

Max 5-min TOE: Max min-to-min increase: