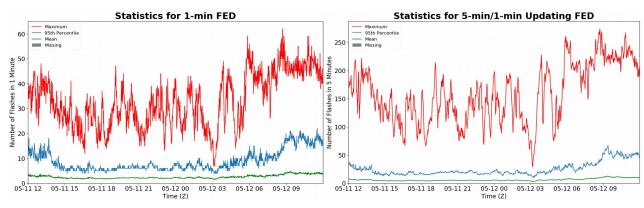

#### FED Summary Statistics

#### 1-min FED

Max 1-min FED: **62 flashes/min** Max min-to-min increase: **18 flashes** 

### 5-min/1-min Updating FED

Max 5-min FED: **274 flashes/5min** Max min-to-min increase: **36 flashes** 

10

20