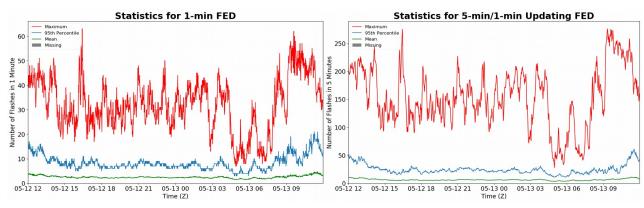

#### 1-min FED

Max 1-min FED: **63 flashes/min** Max min-to-min increase: **21 flashes** 

### 5-min/1-min Updating FED

Max 5-min FED: **276 flashes/5min** Max min-to-min increase: **38 flashes** 