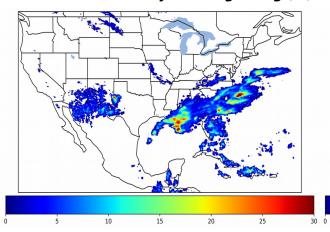

Geostationary Lightning Mapper Gridded Products Daily Summary Overall Summary Statistics for 1200Z-1200Z ending on 05/13/2019



- **12.9%** of grid cells detected lightning –
- 100.0% of the day had GLM coverage -
- Duration of GLM outage(s): **0 minute(s)**

Fraction of the Day With Lightning (%)



Mean 5-min FED

# 

Max 5-min FED



### FED Summary Statistics

#### 1-min FED

Max 1-min FED: **63 flashes/min** Max min-to-min increase: **21 flashes** 

### 5-min/1-min Updating FED

Max 5-min FED: **276 flashes/5min** Max min-to-min increase: **38 flashes** 



#### **Total Optical Energy and Average Flash Area Summary Statistics**

## 5-min/1-min Updating TOE

Max 5-min TOE: Max min-to-min increase:

#### 5-min/1-min Updating AFA

Max 5-min AFA: Max min-to-min increase: