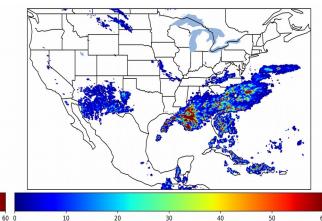

Geostationary Lightning Mapper Gridded Products Daily Summary Overall Summary Statistics for 1200Z-1200Z ending on 05/13/2019



- **12.9%** of grid cells detected lightning –
- 100.0% of the day had GLM coverage -
- Duration of GLM outage(s): **0 minute(s)**

Fraction of the Day With Lightning (%)



Mean 5-min FED

# 

Max 5-min FED



### FED Summary Statistics

#### 1-min FED

Max 1-min FED: **63 flashes/min** Max min-to-min increase: **21 flashes** 

### 5-min/1-min Updating FED

Max 5-min FED: **276 flashes/5min** Max min-to-min increase: **38 flashes** 



#### **Total Optical Energy and Average Flash Area Summary Statistics**

## 5-min/1-min Updating TOE

Max 5-min TOE: Max min-to-min increase:

#### 5-min/1-min Updating AFA

Max 5-min AFA: Max min-to-min increase: