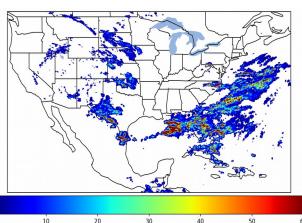

# Geostationary Lightning Mapper Gridded Products Daily Summary

# Overall Summary Statistics for 1200Z-1200Z ending on 05/14/2019



**14.4%** of grid cells detected lightning -

99.4%

of the day had GLM coverage -

Duration of GLM outage(s):

8 minute(s)

## Fraction of the Day With Lightning (%)



### Mean 5-min FED



#### Max 5-min FED



# **FED Summary Statistics**

## 1-min FED

Max 1-min FED: **62 flashes/min** 

Max min-to-min increase: 21 flashes

# 5-min/1-min Updating FED

Max 5-min FED: 278 flashes/5min

Max min-to-min increase: 47 flashes





## **Total Optical Energy and Average Flash Area Summary Statistics**

5-min/1-min Updating TOE

5-min/1-min Updating AFA

Max 5-min TOE:

Max min-to-min increase:

Max 5-min AFA:

Max min-to-min increase: