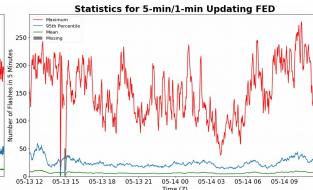

# **FED Summary Statistics**

# 5-min/1-min Updating FED

Max 5-min FED: 278 flashes/5min

Max min-to-min increase: 47 flashes