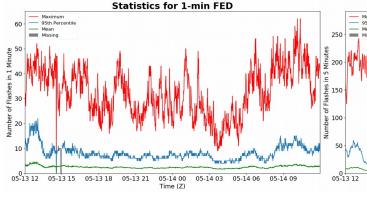

# **FED Summary Statistics**

## 1-min FED

Max 1-min FED: **62 flashes/min** 

Max min-to-min increase: 21 flashes

# 5-min/1-min Updating FED

Max 5-min FED: 278 flashes/5min

Max min-to-min increase: 47 flashes