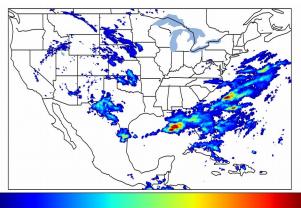

# Geostationary Lightning Mapper Gridded Products Daily Summary

# Overall Summary Statistics for 1200Z-1200Z ending on 05/14/2019



**14.4%** of grid cells detected lightning -

99.4%

of the day had GLM coverage -

Duration of GLM outage(s):

8 minute(s)

## Fraction of the Day With Lightning (%)



### Mean 5-min FED



#### Max 5-min FED



# **FED Summary Statistics**

## 1-min FED

Max 1-min FED: **62 flashes/min** 

Max min-to-min increase: 21 flashes

# 5-min/1-min Updating FED

Max 5-min FED: 278 flashes/5min

Max min-to-min increase: 47 flashes





## **Total Optical Energy and Average Flash Area Summary Statistics**

5-min/1-min Updating TOE

5-min/1-min Updating AFA

Max 5-min TOE:

Max min-to-min increase:

Max 5-min AFA:

Max min-to-min increase: