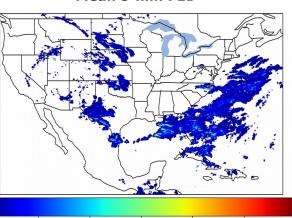

# Geostationary Lightning Mapper Gridded Products Daily Summary

# Overall Summary Statistics for 1200Z-1200Z ending on 05/14/2019



**14.4%** of grid cells detected lightning -

99.4%

of the day had GLM coverage -

Duration of GLM outage(s):

8 minute(s)

## Fraction of the Day With Lightning (%)



### Mean 5-min FED



#### Max 5-min FED



# **FED Summary Statistics**

## 1-min FED

Max 1-min FED: **62 flashes/min** 

Max min-to-min increase: 21 flashes

# 5-min/1-min Updating FED

Max 5-min FED: 278 flashes/5min

Max min-to-min increase: 47 flashes





## **Total Optical Energy and Average Flash Area Summary Statistics**

5-min/1-min Updating TOE

5-min/1-min Updating AFA

Max 5-min TOE:

Max min-to-min increase:

Max 5-min AFA:

Max min-to-min increase: