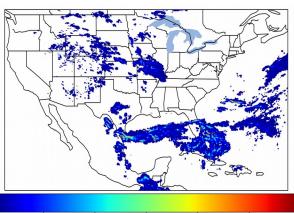

# Geostationary Lightning Mapper Gridded Products Daily Summary

# Overall Summary Statistics for 1200Z-1200Z ending on 05/15/2019



**14.8**% of grid cells detected lightning -

100.0%

of the day had GLM coverage -

Duration of GLM outage(s):

0 minute(s)

### Fraction of the Day With Lightning (%)



### Mean 5-min FED



#### Max 5-min FED



# **FED Summary Statistics**

### 1-min FED

Max 1-min FED: **56 flashes/min** 

Max min-to-min increase: **25 flashes** 

## 5-min/1-min Updating FED

Max 5-min FED: 246 flashes/5min

Max min-to-min increase: 38 flashes

Max 5-min TOE:





## **Total Optical Energy and Average Flash Area Summary Statistics**

5-min/1-min Updating TOE

196.3 fl

Max min-to-min increase:

195.3 fJ

5-min/1-min Updating AFA

Max 5-min AFA: 9777.0 km^2

Max min-to-min increase: 8613.0 km^2