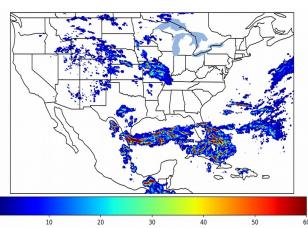

# Geostationary Lightning Mapper Gridded Products Daily Summary

# Overall Summary Statistics for 1200Z-1200Z ending on 05/15/2019



**14.8**% of grid cells detected lightning -

100.0%

of the day had GLM coverage -

Duration of GLM outage(s):

0 minute(s)

### Fraction of the Day With Lightning (%)



### Mean 5-min FED



#### Max 5-min FED



# **FED Summary Statistics**

### 1-min FED

Max 1-min FED: **56 flashes/min** 

Max min-to-min increase: **25 flashes** 

## 5-min/1-min Updating FED

Max 5-min FED: 246 flashes/5min

Max min-to-min increase: 38 flashes

Max 5-min TOE:





## **Total Optical Energy and Average Flash Area Summary Statistics**

5-min/1-min Updating TOE

196.3 fl

Max min-to-min increase:

195.3 fJ

5-min/1-min Updating AFA

Max 5-min AFA: 9777.0 km^2

Max min-to-min increase: 8613.0 km^2