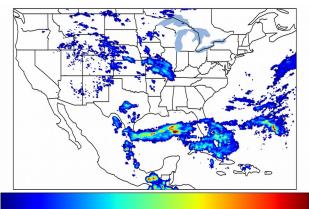

# Geostationary Lightning Mapper Gridded Products Daily Summary

# Overall Summary Statistics for 1200Z-1200Z ending on 05/15/2019



**14.8**% of grid cells detected lightning -

100.0%

of the day had GLM coverage -

Duration of GLM outage(s):

0 minute(s)

### Fraction of the Day With Lightning (%)



### Mean 5-min FED



#### Max 5-min FED



# **FED Summary Statistics**

### 1-min FED

Max 1-min FED: **56 flashes/min** 

Max min-to-min increase: **25 flashes** 

## 5-min/1-min Updating FED

Max 5-min FED: 246 flashes/5min

Max min-to-min increase: 38 flashes

Max 5-min TOE:





## **Total Optical Energy and Average Flash Area Summary Statistics**

5-min/1-min Updating TOE

196.3 fl

Max min-to-min increase:

195.3 fJ

5-min/1-min Updating AFA

Max 5-min AFA: 9777.0 km^2

Max min-to-min increase: 8613.0 km^2