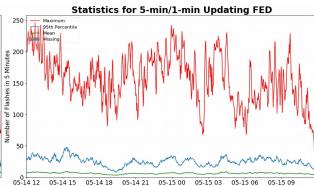

# **FED Summary Statistics**

### 1-min FED

Max 1-min FED: **56 flashes/min** 

Max min-to-min increase: **25 flashes** 

## 5-min/1-min Updating FED

Max 5-min FED: 246 flashes/5min

Max min-to-min increase: 38 flashes

Max 5-min TOE: