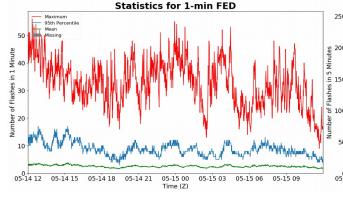

# **FED Summary Statistics**

### 1-min FED

Max 1-min FED: **56 flashes/min** 

Max min-to-min increase: **25 flashes** 