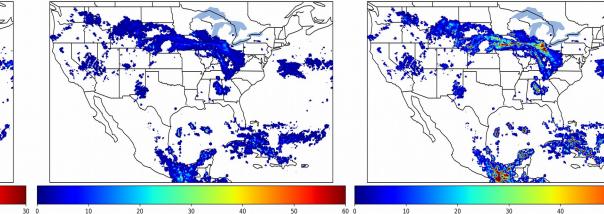

# 5-min/1-min Updating FED

Max 5-min FED: 227 flashes/5min Max min-to-min increase: 108 flashes