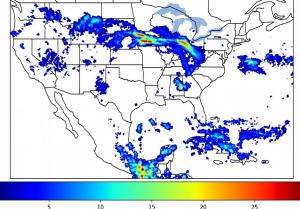

Max 5-min FED

79 minute(s)

Fraction of the Day With Lightning (%)

Mean 5-min FED

## FED Summary Statistics