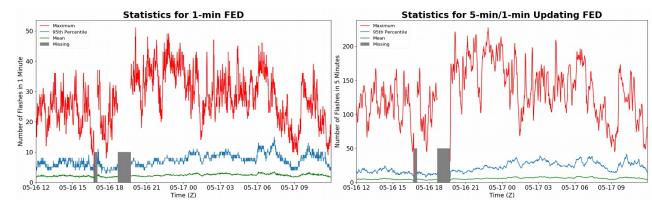

### 1-min FED

Max 1-min FED:**51 flashes/min**Max min-to-min increase:**35 flashes** 

# 5-min/1-min Updating FED

Max 5-min FED: 227 flashes/5min Max min-to-min increase: 108 flashes