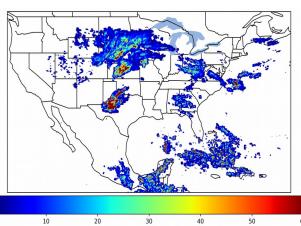

# Geostationary Lightning Mapper Gridded Products Daily Summary

## Overall Summary Statistics for 1200Z-1200Z ending on 05/18/2019



of grid cells detected lightning -

97.3%

of the day had GLM coverage -

Duration of GLM outage(s):

39 minute(s)

## Fraction of the Day With Lightning (%)



#### Mean 5-min FED



#### Max 5-min FED



## **FED Summary Statistics**

### 1-min FED

Max 1-min FED: 61 flashes/min

Max min-to-min increase: 18 flashes

## 5-min/1-min Updating FED

Max 5-min FED: 272 flashes/5min

Max min-to-min increase: 43 flashes





## **Total Optical Energy and Average Flash Area Summary Statistics**

5-min/1-min Updating TOE

196.3 fl Max 5-min TOE:

Max min-to-min increase:

191.3 fJ

## 5-min/1-min Updating AFA

9380.0 km<sup>2</sup> Max 5-min AFA:

Max min-to-min increase:

8699.0 km<sup>2</sup>