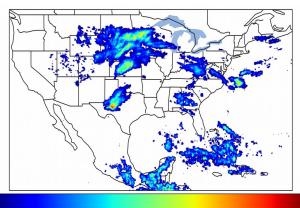

# Geostationary Lightning Mapper Gridded Products Daily Summary

## Overall Summary Statistics for 1200Z-1200Z ending on 05/18/2019



of grid cells detected lightning -

97.3%

of the day had GLM coverage -

Duration of GLM outage(s):

39 minute(s)

## Fraction of the Day With Lightning (%)



#### Mean 5-min FED



#### Max 5-min FED



## **FED Summary Statistics**

### 1-min FED

Max 1-min FED: 61 flashes/min

Max min-to-min increase: 18 flashes

## 5-min/1-min Updating FED

Max 5-min FED: 272 flashes/5min

Max min-to-min increase: 43 flashes





## **Total Optical Energy and Average Flash Area Summary Statistics**

5-min/1-min Updating TOE

196.3 fl Max 5-min TOE:

Max min-to-min increase:

191.3 fJ

## 5-min/1-min Updating AFA

9380.0 km<sup>2</sup> Max 5-min AFA:

Max min-to-min increase:

8699.0 km<sup>2</sup>