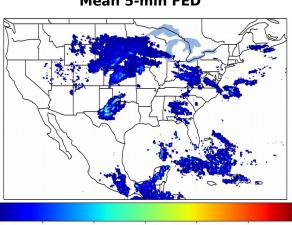

# Geostationary Lightning Mapper Gridded Products Daily Summary

## Overall Summary Statistics for 1200Z-1200Z ending on 05/18/2019



of grid cells detected lightning -

97.3%

of the day had GLM coverage -

Duration of GLM outage(s):

39 minute(s)

## Fraction of the Day With Lightning (%)



#### Mean 5-min FED



#### Max 5-min FED



## **FED Summary Statistics**

### 1-min FED

Max 1-min FED: 61 flashes/min

Max min-to-min increase: 18 flashes

## 5-min/1-min Updating FED

Max 5-min FED: 272 flashes/5min

Max min-to-min increase: 43 flashes





## **Total Optical Energy and Average Flash Area Summary Statistics**

5-min/1-min Updating TOE

196.3 fl Max 5-min TOE:

Max min-to-min increase:

191.3 fJ

## 5-min/1-min Updating AFA

9380.0 km<sup>2</sup> Max 5-min AFA:

Max min-to-min increase:

8699.0 km<sup>2</sup>