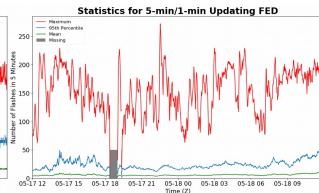

## **FED Summary Statistics**

## 5-min/1-min Updating FED

Max 5-min FED: 272 flashes/5min

Max min-to-min increase: 43 flashes