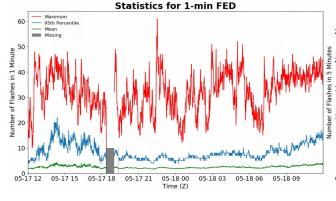

## **FED Summary Statistics**

### 1-min FED

Max 1-min FED: 61 flashes/min

Max min-to-min increase: 18 flashes

## 5-min/1-min Updating FED

Max 5-min FED: 272 flashes/5min

Max min-to-min increase: 43 flashes