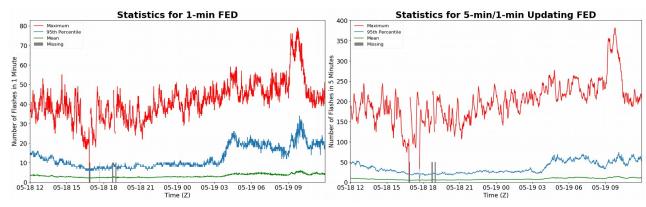

## FED Summary Statistics

### 1-min FED

Max 1-min FED:**79 flashes/min**Max min-to-min increase:**20 flashes** 

# 5-min/1-min Updating FED

Max 5-min FED: **382 flashes/5min** Max min-to-min increase: **103 flashes** 

10

20