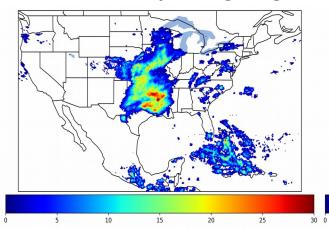

Geostationary Lightning Mapper Gridded Products Daily Summary Overall Summary Statistics for 1200Z-1200Z ending on 05/19/2019



50

- **15.8%** of grid cells detected lightning –
- 98.9% of the day had GLM coverage -
- Duration of GLM outage(s): **16 minute(s)**

Fraction of the Day With Lightning (%)



Mean 5-min FED







## FED Summary Statistics

### 1-min FED

Max 1-min FED:**79 flashes/min**Max min-to-min increase:**20 flashes** 

# 5-min/1-min Updating FED

Max 5-min FED: **382 flashes/5min** Max min-to-min increase: **103 flashes** 



10

20

## **Total Optical Energy and Average Flash Area Summary Statistics**

# 5-min/1-min Updating TOE

| Max 5-min TOE:           | 196.6 fJ |          |
|--------------------------|----------|----------|
| Max min-to-min increase: |          | 195.4 fJ |

### 5-min/1-min Updating AFA

 Max 5-min AFA:
 9647.0 km^2

 Max min-to-min increase:
 7836.0 km^2