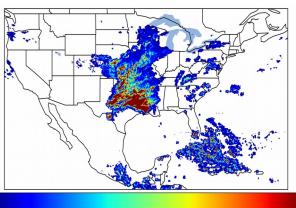

### 5-min/1-min Updating AFA

 Max 5-min AFA:
 9647.0 km^2

 Max min-to-min increase:
 7836.0 km^2