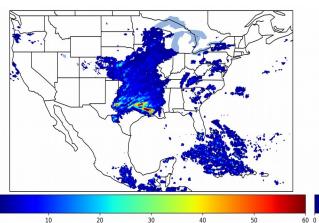

# 5-min/1-min Updating TOE

| Max 5-min TOE:           | 196.6 fJ |          |
|--------------------------|----------|----------|
| Max min-to-min increase: |          | 195.4 fJ |