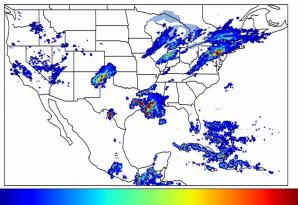

# Geostationary Lightning Mapper Gridded Products Daily Summary Overall Summary Statistics for 1200Z-1200Z ending on 05/20/2019



- of grid cells detected lightning -12.6%
- 100.0% of the day had GLM coverage -
- Duration of GLM outage(s): 0 minute(s)

Fraction of the Day With Lightning (%)



Mean 5-min FED

20

# 10

30

Max 5-min FED



# **FED Summary Statistics**

### 1-min FED

Max 1-min FED: 47 flashes/min Max min-to-min increase: 18 flashes

# 5-min/1-min Updating FED

Max 5-min FED: 215 flashes/5min Max min-to-min increase: 30 flashes



60 0

10

20

50

### **Total Optical Energy and Average Flash Area Summary Statistics**

# 5-min/1-min Updating TOE

| Max 5-min TOE:           | 196.6 fJ |          |
|--------------------------|----------|----------|
| Max min-to-min increase: |          | 191.1 fJ |

### 5-min/1-min Updating AFA

9683.0 km<sup>2</sup> Max 5-min AFA: Max min-to-min increase: 6915.0 km<sup>2</sup>