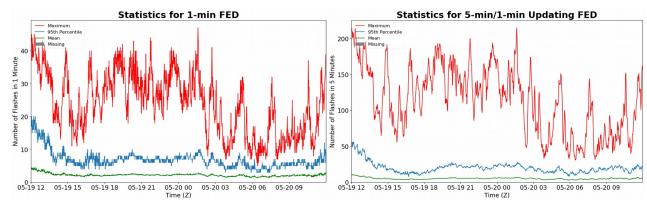

# **FED Summary Statistics**

### 1-min FED

Max 1-min FED: 47 flashes/min Max min-to-min increase: 18 flashes

# 5-min/1-min Updating FED

Max 5-min FED: 215 flashes/5min Max min-to-min increase: 30 flashes

60 0

10

20

50