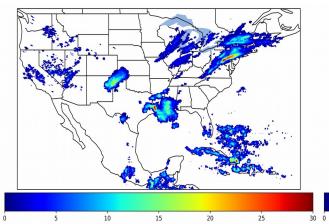

Fraction of the Day With Lightning (%)

Mean 5-min FED

20

# 10

30

Max 5-min FED