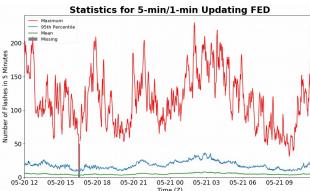

# **FED Summary Statistics**

## 5-min/1-min Updating FED

Max 5-min FED: 230 flashes/5min

Max min-to-min increase: 34 flashes