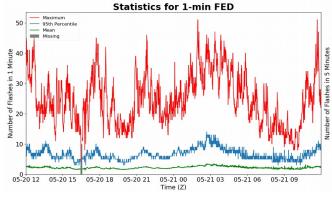

# **FED Summary Statistics**

### 1-min FED

Max 1-min FED: **51 flashes/min** 

Max min-to-min increase: 21 flashes

## 5-min/1-min Updating FED

Max 5-min FED: 230 flashes/5min

Max min-to-min increase: 34 flashes