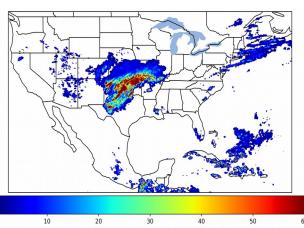

# Geostationary Lightning Mapper Gridded Products Daily Summary

# Overall Summary Statistics for 1200Z-1200Z ending on 05/21/2019



**11.3**% of grid cells detected lightning -

99.6%

of the day had GLM coverage -

Duration of GLM outage(s):

6 minute(s)

### Fraction of the Day With Lightning (%)



#### **Mean 5-min FED**



#### Max 5-min FED



# **FED Summary Statistics**

### 1-min FED

Max 1-min FED: **51 flashes/min** 

Max min-to-min increase: 21 flashes

## 5-min/1-min Updating FED

Max 5-min FED: 230 flashes/5min

Max min-to-min increase: 34 flashes





# **Total Optical Energy and Average Flash Area Summary Statistics**

## 5-min/1-min Updating TOE

Max 5-min TOE: **195.5 fl** 

Max min-to-min increase:

.95.5 tj

194.1 fJ

#### 5-min/1-min Updating AFA

Max 5-min AFA:

9851.0 km<sup>2</sup>

Max min-to-min increase:

7942.0 km<sup>2</sup>