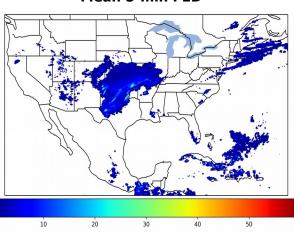

# Geostationary Lightning Mapper Gridded Products Daily Summary

# Overall Summary Statistics for 1200Z-1200Z ending on 05/21/2019



**11.3**% of grid cells detected lightning -

99.6%

of the day had GLM coverage -

Duration of GLM outage(s):

6 minute(s)

### Fraction of the Day With Lightning (%)



#### **Mean 5-min FED**



#### Max 5-min FED



# **FED Summary Statistics**

### 1-min FED

Max 1-min FED: **51 flashes/min** 

Max min-to-min increase: 21 flashes

## 5-min/1-min Updating FED

Max 5-min FED: 230 flashes/5min

Max min-to-min increase: 34 flashes





# **Total Optical Energy and Average Flash Area Summary Statistics**

## 5-min/1-min Updating TOE

Max 5-min TOE: **195.5 fl** 

Max min-to-min increase:

.95.5 tj

194.1 fJ

#### 5-min/1-min Updating AFA

Max 5-min AFA:

9851.0 km<sup>2</sup>

Max min-to-min increase:

7942.0 km<sup>2</sup>