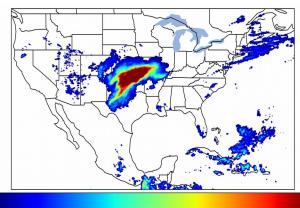

# Geostationary Lightning Mapper Gridded Products Daily Summary

# Overall Summary Statistics for 1200Z-1200Z ending on 05/21/2019



**11.3**% of grid cells detected lightning -

99.6%

of the day had GLM coverage -

Duration of GLM outage(s):

6 minute(s)

### Fraction of the Day With Lightning (%)



#### **Mean 5-min FED**



#### Max 5-min FED



# **FED Summary Statistics**

### 1-min FED

Max 1-min FED: **51 flashes/min** 

Max min-to-min increase: 21 flashes

## 5-min/1-min Updating FED

Max 5-min FED: 230 flashes/5min

Max min-to-min increase: 34 flashes





# **Total Optical Energy and Average Flash Area Summary Statistics**

## 5-min/1-min Updating TOE

Max 5-min TOE: **195.5 fl** 

Max min-to-min increase:

.95.5 tj

194.1 fJ

#### 5-min/1-min Updating AFA

Max 5-min AFA:

9851.0 km<sup>2</sup>

Max min-to-min increase:

7942.0 km<sup>2</sup>