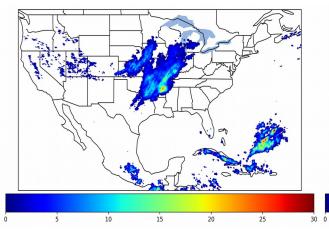

# Geostationary Lightning Mapper Gridded Products Daily Summary Overall Summary Statistics for 1200Z-1200Z ending on 05/22/2019



- of grid cells detected lightning -9.5%
- 100.0% of the day had GLM coverage -
  - - Duration of GLM outage(s): 0 minute(s)

Fraction of the Day With Lightning (%)



Mean 5-min FED



30

40

Max 5-min FED



### **FED Summary Statistics**

#### 1-min FED

Max 1-min FED: 53 flashes/min Max min-to-min increase: 16 flashes

# 5-min/1-min Updating FED

Max 5-min FED: 224 flashes/5min Max min-to-min increase: 31 flashes



## **Total Optical Energy and Average Flash Area Summary Statistics**

# 5-min/1-min Updating TOE

Max 5-min TOE: Max min-to-min increase:

### 5-min/1-min Updating AFA

Max 5-min AFA: Max min-to-min increase: