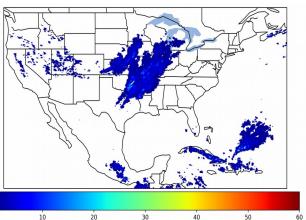

# Geostationary Lightning Mapper Gridded Products Daily Summary Overall Summary Statistics for 1200Z-1200Z ending on 05/22/2019



- of grid cells detected lightning -9.5%
- 100.0% of the day had GLM coverage -
  - - Duration of GLM outage(s): 0 minute(s)

Fraction of the Day With Lightning (%)



Mean 5-min FED



30

40

Max 5-min FED



### **FED Summary Statistics**

#### 1-min FED

Max 1-min FED: 53 flashes/min Max min-to-min increase: 16 flashes

# 5-min/1-min Updating FED

Max 5-min FED: 224 flashes/5min Max min-to-min increase: 31 flashes



## **Total Optical Energy and Average Flash Area Summary Statistics**

# 5-min/1-min Updating TOE

Max 5-min TOE: Max min-to-min increase:

### 5-min/1-min Updating AFA

Max 5-min AFA: Max min-to-min increase: