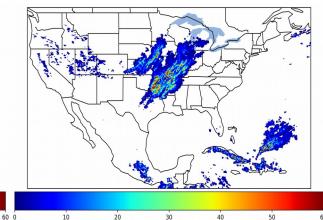

# Geostationary Lightning Mapper Gridded Products Daily Summary Overall Summary Statistics for 1200Z-1200Z ending on 05/22/2019



- of grid cells detected lightning -9.5%
- 100.0% of the day had GLM coverage -
  - - Duration of GLM outage(s): 0 minute(s)

Fraction of the Day With Lightning (%)



Mean 5-min FED



30

40

Max 5-min FED



### **FED Summary Statistics**

#### 1-min FED

Max 1-min FED: 53 flashes/min Max min-to-min increase: 16 flashes

# 5-min/1-min Updating FED

Max 5-min FED: 224 flashes/5min Max min-to-min increase: 31 flashes



## **Total Optical Energy and Average Flash Area Summary Statistics**

# 5-min/1-min Updating TOE

Max 5-min TOE: Max min-to-min increase:

### 5-min/1-min Updating AFA

Max 5-min AFA: Max min-to-min increase: