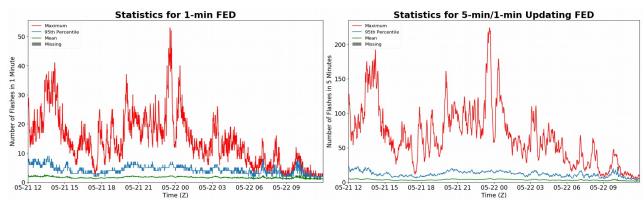

### **FED Summary Statistics**

#### 1-min FED

Max 1-min FED: 53 flashes/min Max min-to-min increase: 16 flashes

# 5-min/1-min Updating FED

Max 5-min FED: 224 flashes/5min Max min-to-min increase: 31 flashes