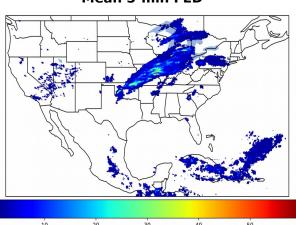

# **Geostationary Lightning Mapper Gridded Products Daily Summary**

# Overall Summary Statistics for 1200Z-1200Z ending on 05/23/2019



**10.2**% of grid cells detected lightning -

97.7%

of the day had GLM coverage -

Duration of GLM outage(s):

33 minute(s)

### Fraction of the Day With Lightning (%)



### Mean 5-min FED



### Max 5-min FED



Statistics for 5-min/1-min Updating FED

# **FED Summary Statistics**

### 1-min FED

Max 1-min FED: **51 flashes/min** 

Max min-to-min increase: 22 flashes

## 5-min/1-min Updating FED

Max 5-min FED: 227 flashes/5min

Max min-to-min increase: 49 flashes



# 93th Percentile 95th Percentil

# **Total Optical Energy and Average Flash Area Summary Statistics**

5-min/1-min Updating TOE

Max 5-min TOE: **196.5 fl** 

Max min-to-min increase:

187.5 fJ

5-min/1-min Updating AFA

Max 5-min AFA: **9911.0 km^2** 

Max min-to-min increase: 7494.0 km^2