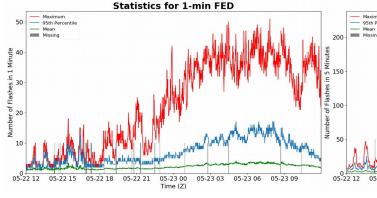

# **FED Summary Statistics**

### 1-min FED

Max 1-min FED: **51 flashes/min** 

Max min-to-min increase: 22 flashes

## 5-min/1-min Updating FED

Max 5-min FED: 227 flashes/5min

Max min-to-min increase: 49 flashes