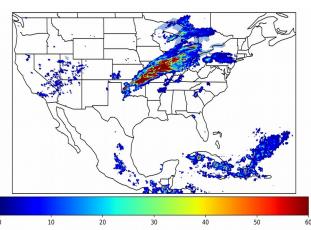

# **Geostationary Lightning Mapper Gridded Products Daily Summary**

# Overall Summary Statistics for 1200Z-1200Z ending on 05/23/2019



**10.2**% of grid cells detected lightning -

97.7%

of the day had GLM coverage -

Duration of GLM outage(s):

33 minute(s)

### Fraction of the Day With Lightning (%)



### Mean 5-min FED



### Max 5-min FED



Statistics for 5-min/1-min Updating FED

# **FED Summary Statistics**

### 1-min FED

Max 1-min FED: **51 flashes/min** 

Max min-to-min increase: 22 flashes

## 5-min/1-min Updating FED

Max 5-min FED: 227 flashes/5min

Max min-to-min increase: 49 flashes



# 93th Percentile 95th Percentil

# **Total Optical Energy and Average Flash Area Summary Statistics**

5-min/1-min Updating TOE

Max 5-min TOE: **196.5 fl** 

Max min-to-min increase:

187.5 fJ

5-min/1-min Updating AFA

Max 5-min AFA: **9911.0 km^2** 

Max min-to-min increase: 7494.0 km^2