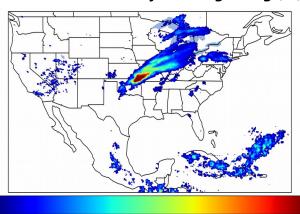

# **Geostationary Lightning Mapper Gridded Products Daily Summary**

# Overall Summary Statistics for 1200Z-1200Z ending on 05/23/2019



**10.2**% of grid cells detected lightning -

97.7%

of the day had GLM coverage -

Duration of GLM outage(s):

33 minute(s)

### Fraction of the Day With Lightning (%)



### Mean 5-min FED



### Max 5-min FED



Statistics for 5-min/1-min Updating FED

# **FED Summary Statistics**

### 1-min FED

Max 1-min FED: **51 flashes/min** 

Max min-to-min increase: 22 flashes

## 5-min/1-min Updating FED

Max 5-min FED: 227 flashes/5min

Max min-to-min increase: 49 flashes



# 93th Percentile 95th Percentil

# **Total Optical Energy and Average Flash Area Summary Statistics**

5-min/1-min Updating TOE

Max 5-min TOE: **196.5 fl** 

Max min-to-min increase:

187.5 fJ

5-min/1-min Updating AFA

Max 5-min AFA: **9911.0 km^2** 

Max min-to-min increase: 7494.0 km^2