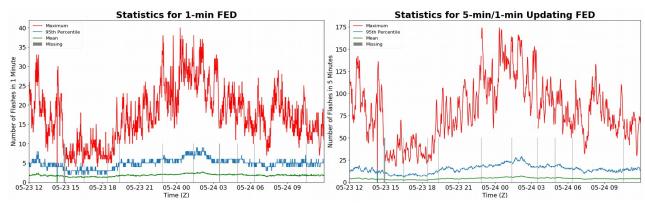

# FED Summary Statistics

### 1-min FED

Max 1-min FED:40 flashes/minMax min-to-min increase:18 flashes

# 5-min/1-min Updating FED

Max 5-min FED: **174 flashes/5min** Max min-to-min increase: **38 flashes** 