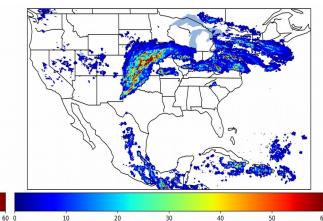

16 minute(s)

Fraction of the Day With Lightning (%)

Mean 5-min FED

Max 5-min FED