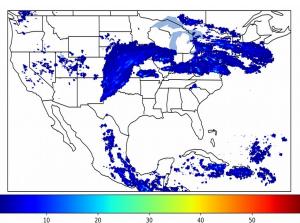

16 minute(s)

Fraction of the Day With Lightning (%)

Mean 5-min FED

Max 5-min FED