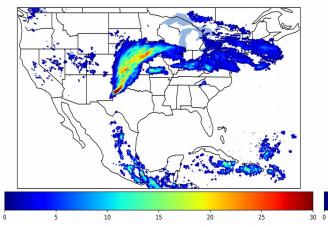

16 minute(s)

Fraction of the Day With Lightning (%)

Mean 5-min FED

Max 5-min FED