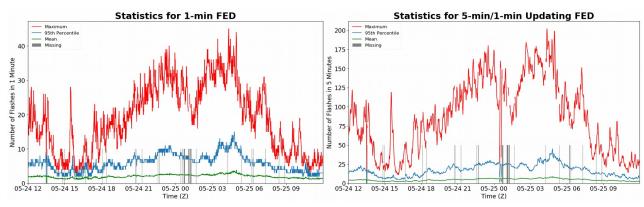

# FED Summary Statistics

#### 1-min FED

Max 1-min FED:45 flashes/minMax min-to-min increase:26 flashes

# 5-min/1-min Updating FED

Max 5-min FED: **202 flashes/5min** Max min-to-min increase: **111 flashes** 

60 0

10

20

50