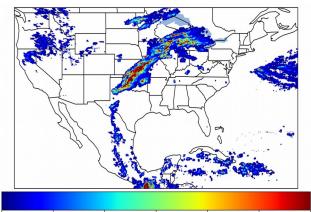

# Geostationary Lightning Mapper Gridded Products Daily Summary Overall Summary Statistics for 1200Z-1200Z ending on 05/25/2019



50

- **12.2%** of grid cells detected lightning –
- 97.4% of the day had GLM coverage -
- Duration of GLM outage(s): **37 minute(s)**

Fraction of the Day With Lightning (%)



Mean 5-min FED

10

20

#### Max 5-min FED



# FED Summary Statistics

#### 1-min FED

Max 1-min FED:45 flashes/minMax min-to-min increase:26 flashes

# 5-min/1-min Updating FED

Max 5-min FED: **202 flashes/5min** Max min-to-min increase: **111 flashes** 



60 0

10

20

50

### **Total Optical Energy and Average Flash Area Summary Statistics**

# 5-min/1-min Updating TOE

| Max 5-min TOE:           | 196.2 fJ |          |
|--------------------------|----------|----------|
| Max min-to-min increase: |          | 174.9 fJ |

#### 5-min/1-min Updating AFA

 Max 5-min AFA:
 9817.0 km^2

 Max min-to-min increase:
 7737.0 km^2