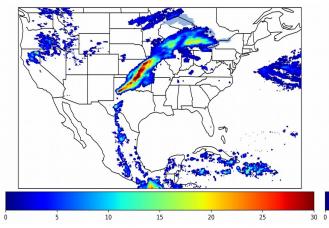

# Geostationary Lightning Mapper Gridded Products Daily Summary Overall Summary Statistics for 1200Z-1200Z ending on 05/25/2019



50

- **12.2%** of grid cells detected lightning –
- 97.4% of the day had GLM coverage -
- Duration of GLM outage(s): **37 minute(s)**

Fraction of the Day With Lightning (%)



Mean 5-min FED

10

20

#### Max 5-min FED



# FED Summary Statistics

#### 1-min FED

Max 1-min FED:45 flashes/minMax min-to-min increase:26 flashes

# 5-min/1-min Updating FED

Max 5-min FED: **202 flashes/5min** Max min-to-min increase: **111 flashes** 



60 0

10

20

50

### **Total Optical Energy and Average Flash Area Summary Statistics**

# 5-min/1-min Updating TOE

| Max 5-min TOE:           | 196.2 fJ |          |
|--------------------------|----------|----------|
| Max min-to-min increase: |          | 174.9 fJ |

#### 5-min/1-min Updating AFA

 Max 5-min AFA:
 9817.0 km^2

 Max min-to-min increase:
 7737.0 km^2