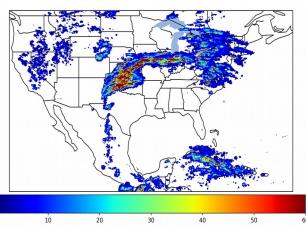

# Geostationary Lightning Mapper Gridded Products Daily Summary

## Overall Summary Statistics for 1200Z-1200Z ending on 05/26/2019



**15.0**% of grid cells detected lightning -

98.6%

of the day had GLM coverage -

Duration of GLM outage(s):

20 minute(s)

#### Fraction of the Day With Lightning (%)



#### Mean 5-min FED



#### Max 5-min FED



# **FED Summary Statistics**

#### 1-min FED

Max 1-min FED: **51 flashes/min** 

Max min-to-min increase: 22 flashes

# 5-min/1-min Updating FED

Max 5-min FED: 218 flashes/5min

Max min-to-min increase: 53 flashes





# **Total Optical Energy and Average Flash Area Summary Statistics**

### 5-min/1-min Updating TOE

Max 5-min TOE: **196.1 fl** 

Max min-to-min increase:

186.5 fJ

## 5-min/1-min Updating AFA

Max 5-min AFA:

9902.0 km<sup>2</sup>

Max min-to-min increase:

8297.0 km<sup>2</sup>