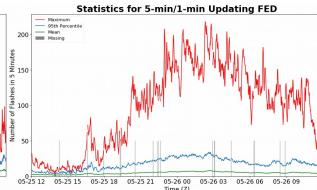

# **FED Summary Statistics**

# 5-min/1-min Updating FED

Max 5-min FED: 218 flashes/5min

Max min-to-min increase: 53 flashes