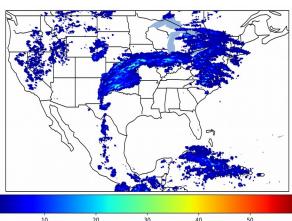

# Geostationary Lightning Mapper Gridded Products Daily Summary

## Overall Summary Statistics for 1200Z-1200Z ending on 05/26/2019



**15.0**% of grid cells detected lightning -

98.6%

of the day had GLM coverage -

Duration of GLM outage(s):

20 minute(s)

#### Fraction of the Day With Lightning (%)



#### Mean 5-min FED



#### Max 5-min FED



# **FED Summary Statistics**

#### 1-min FED

Max 1-min FED: **51 flashes/min** 

Max min-to-min increase: 22 flashes

# 5-min/1-min Updating FED

Max 5-min FED: 218 flashes/5min

Max min-to-min increase: 53 flashes





# **Total Optical Energy and Average Flash Area Summary Statistics**

### 5-min/1-min Updating TOE

Max 5-min TOE: **196.1 fl** 

Max min-to-min increase:

186.5 fJ

## 5-min/1-min Updating AFA

Max 5-min AFA:

9902.0 km<sup>2</sup>

Max min-to-min increase:

8297.0 km<sup>2</sup>