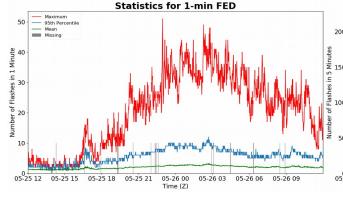

# **FED Summary Statistics**

#### 1-min FED

Max 1-min FED: **51 flashes/min** 

Max min-to-min increase: 22 flashes