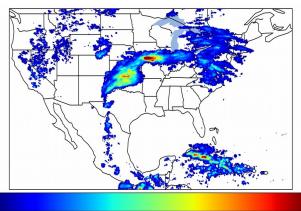

# Geostationary Lightning Mapper Gridded Products Daily Summary

## Overall Summary Statistics for 1200Z-1200Z ending on 05/26/2019



**15.0**% of grid cells detected lightning -

98.6%

of the day had GLM coverage -

Duration of GLM outage(s):

20 minute(s)

#### Fraction of the Day With Lightning (%)



#### Mean 5-min FED



#### Max 5-min FED



# **FED Summary Statistics**

#### 1-min FED

Max 1-min FED: **51 flashes/min** 

Max min-to-min increase: 22 flashes

# 5-min/1-min Updating FED

Max 5-min FED: 218 flashes/5min

Max min-to-min increase: 53 flashes





# **Total Optical Energy and Average Flash Area Summary Statistics**

### 5-min/1-min Updating TOE

Max 5-min TOE: **196.1 fl** 

Max min-to-min increase:

186.5 fJ

## 5-min/1-min Updating AFA

Max 5-min AFA:

9902.0 km<sup>2</sup>

Max min-to-min increase:

8297.0 km<sup>2</sup>