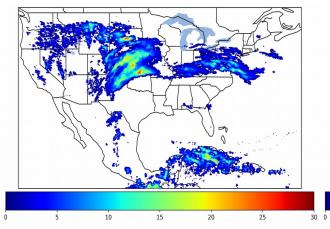

# Geostationary Lightning Mapper Gridded Products Daily Summary Overall Summary Statistics for 1200Z-1200Z ending on 05/27/2019



- **15.7%** of grid cells detected lightning –
- 98.4% of the day had GLM coverage -
- Duration of GLM outage(s): 23 minute(s)

Fraction of the Day With Lightning (%)



Mean 5-min FED



Max 5-min FED



### FED Summary Statistics

#### 1-min FED

Max 1-min FED:**51 flashes/min**Max min-to-min increase:**17 flashes** 

# 5-min/1-min Updating FED

Max 5-min FED: 209 flashes/5min Max min-to-min increase: 51 flashes



### **Total Optical Energy and Average Flash Area Summary Statistics**

## 5-min/1-min Updating TOE

| Max 5-min TOE:           | 196.4 fJ |          |
|--------------------------|----------|----------|
| Max min-to-min increase: |          | 183.6 fJ |

#### 5-min/1-min Updating AFA

 Max 5-min AFA:
 8979.0 km^2

 Max min-to-min increase:
 8146.0 km^2