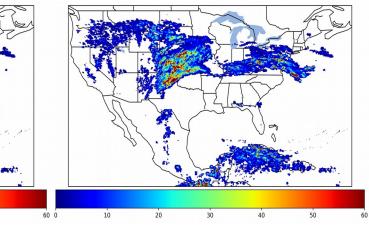

# Geostationary Lightning Mapper Gridded Products Daily Summary Overall Summary Statistics for 1200Z-1200Z ending on 05/27/2019



- **15.7%** of grid cells detected lightning –
- 98.4% of the day had GLM coverage -
- Duration of GLM outage(s): 23 minute(s)

Fraction of the Day With Lightning (%)



Mean 5-min FED



Max 5-min FED



### FED Summary Statistics

#### 1-min FED

Max 1-min FED:**51 flashes/min**Max min-to-min increase:**17 flashes** 

# 5-min/1-min Updating FED

Max 5-min FED: 209 flashes/5min Max min-to-min increase: 51 flashes



### **Total Optical Energy and Average Flash Area Summary Statistics**

## 5-min/1-min Updating TOE

| Max 5-min TOE:           | 196.4 fJ |          |
|--------------------------|----------|----------|
| Max min-to-min increase: |          | 183.6 fJ |

#### 5-min/1-min Updating AFA

 Max 5-min AFA:
 8979.0 km^2

 Max min-to-min increase:
 8146.0 km^2