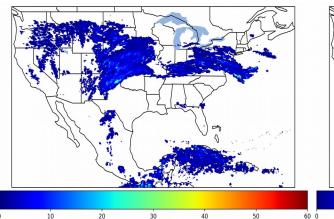

# Geostationary Lightning Mapper Gridded Products Daily Summary Overall Summary Statistics for 1200Z-1200Z ending on 05/27/2019



- **15.7%** of grid cells detected lightning –
- 98.4% of the day had GLM coverage -
- Duration of GLM outage(s): 23 minute(s)

Fraction of the Day With Lightning (%)



Mean 5-min FED



Max 5-min FED



### FED Summary Statistics

#### 1-min FED

Max 1-min FED:**51 flashes/min**Max min-to-min increase:**17 flashes** 

# 5-min/1-min Updating FED

Max 5-min FED: 209 flashes/5min Max min-to-min increase: 51 flashes



### **Total Optical Energy and Average Flash Area Summary Statistics**

## 5-min/1-min Updating TOE

| Max 5-min TOE:           | 196.4 fJ |          |
|--------------------------|----------|----------|
| Max min-to-min increase: |          | 183.6 fJ |

#### 5-min/1-min Updating AFA

 Max 5-min AFA:
 8979.0 km^2

 Max min-to-min increase:
 8146.0 km^2