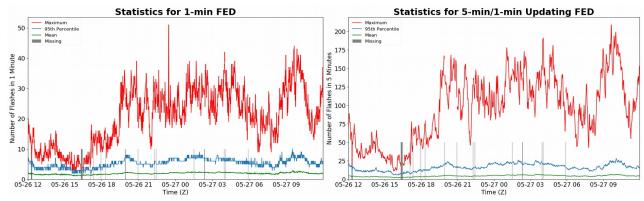

### FED Summary Statistics

#### 1-min FED

Max 1-min FED:**51 flashes/min**Max min-to-min increase:**17 flashes** 

# 5-min/1-min Updating FED

Max 5-min FED: 209 flashes/5min Max min-to-min increase: 51 flashes