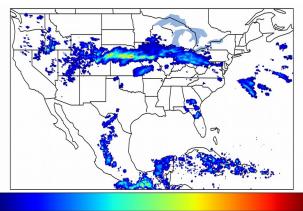

# **Geostationary Lightning Mapper Gridded Products Daily Summary**

# Overall Summary Statistics for 1200Z-1200Z ending on 05/28/2019



**11.6%** of grid cells detected lightning -

99.1%

of the day had GLM coverage -

Duration of GLM outage(s):

13 minute(s)

#### Fraction of the Day With Lightning (%)



#### **Mean 5-min FED**



#### Max 5-min FED



# **FED Summary Statistics**

#### 1-min FED

Max 1-min FED: 47 flashes/min

Max min-to-min increase: 23 flashes

## 5-min/1-min Updating FED

Max 5-min FED: 201 flashes/5min

Max min-to-min increase: 33 flashes





# **Total Optical Energy and Average Flash Area Summary Statistics**

## 5-min/1-min Updating TOE

Max 5-min TOE: **141.9 fJ** 

Max min-to-min increase:

141.9 tj

71.3 fJ

# 5-min/1-min Updating AFA

Max 5-min AFA: 8:

8184.0 km<sup>2</sup>

Max min-to-min increase: **7341.0** 

7341.0 km<sup>2</sup>