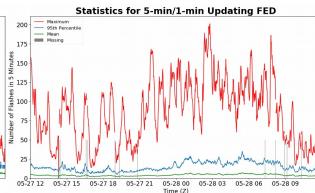

## 5-min/1-min Updating FED

Max 5-min FED: 201 flashes/5min

Max min-to-min increase: 33 flashes