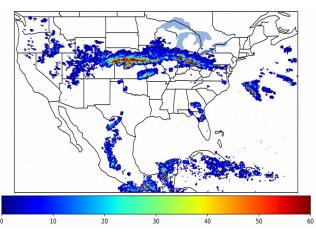

# **Geostationary Lightning Mapper Gridded Products Daily Summary**

# Overall Summary Statistics for 1200Z-1200Z ending on 05/28/2019



**11.6%** of grid cells detected lightning -

99.1%

of the day had GLM coverage -

Duration of GLM outage(s):

13 minute(s)

#### Fraction of the Day With Lightning (%)



#### **Mean 5-min FED**



#### Max 5-min FED



# **FED Summary Statistics**

#### 1-min FED

Max 1-min FED: 47 flashes/min

Max min-to-min increase: 23 flashes

## 5-min/1-min Updating FED

Max 5-min FED: 201 flashes/5min

Max min-to-min increase: 33 flashes





# **Total Optical Energy and Average Flash Area Summary Statistics**

## 5-min/1-min Updating TOE

Max 5-min TOE: **141.9 fJ** 

Max min-to-min increase:

141.9 tj

71.3 fJ

# 5-min/1-min Updating AFA

Max 5-min AFA: 8:

8184.0 km<sup>2</sup>

Max min-to-min increase: **7341.0** 

7341.0 km<sup>2</sup>