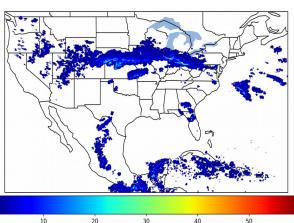

# **Geostationary Lightning Mapper Gridded Products Daily Summary**

# Overall Summary Statistics for 1200Z-1200Z ending on 05/28/2019



**11.6%** of grid cells detected lightning -

99.1%

of the day had GLM coverage -

Duration of GLM outage(s):

13 minute(s)

#### Fraction of the Day With Lightning (%)



#### **Mean 5-min FED**



#### Max 5-min FED



# **FED Summary Statistics**

#### 1-min FED

Max 1-min FED: 47 flashes/min

Max min-to-min increase: 23 flashes

## 5-min/1-min Updating FED

Max 5-min FED: 201 flashes/5min

Max min-to-min increase: 33 flashes





# **Total Optical Energy and Average Flash Area Summary Statistics**

## 5-min/1-min Updating TOE

Max 5-min TOE: **141.9 fJ** 

Max min-to-min increase:

141.9 tj

71.3 fJ

# 5-min/1-min Updating AFA

Max 5-min AFA: 8:

8184.0 km<sup>2</sup>

Max min-to-min increase: **7341.0** 

7341.0 km<sup>2</sup>