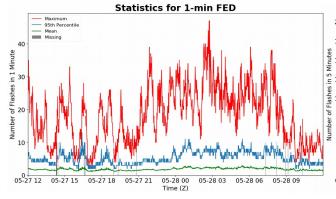

# **FED Summary Statistics**

#### 1-min FED

Max 1-min FED: 47 flashes/min

Max min-to-min increase: 23 flashes

## 5-min/1-min Updating FED

Max 5-min FED: 201 flashes/5min

Max min-to-min increase: 33 flashes