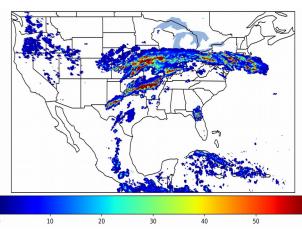

# Geostationary Lightning Mapper Gridded Products Daily Summary

# Overall Summary Statistics for 1200Z-1200Z ending on 05/29/2019



**13.7%** of grid cells detected lightning -

98.3%

of the day had GLM coverage -

Duration of GLM outage(s):

25 minute(s)

#### Fraction of the Day With Lightning (%)



#### Mean 5-min FED



#### Max 5-min FED



# **FED Summary Statistics**

#### 1-min FED

Max 1-min FED: **52 flashes/min** 

Max min-to-min increase: **36 flashes** 

### 5-min/1-min Updating FED

Max 5-min FED: 232 flashes/5min

Max min-to-min increase: 105 flashes



# **Total Optical Energy and Average Flash Area Summary Statistics**

# 5-min/1-min Updating TOE

Max 5-min TOE: **195.1 fl** 

Max min-to-min increase:

195.1 fJ

190.0 fJ

# 5-min/1-min Updating AFA

Max 5-min AFA: 9338.0 km^2

Max min-to-min increase:

7204.0 km<sup>2</sup>