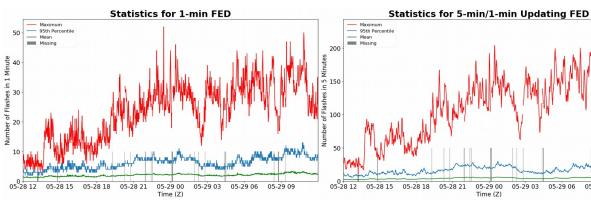

# **FED Summary Statistics**

#### 1-min FED

Max 1-min FED: **52 flashes/min** 

Max min-to-min increase: **36 flashes** 

### 5-min/1-min Updating FED

Max 5-min FED: 232 flashes/5min

Max min-to-min increase: 105 flashes