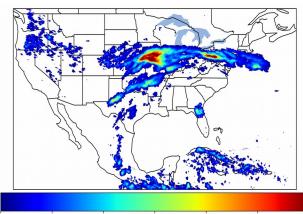

# Geostationary Lightning Mapper Gridded Products Daily Summary

# Overall Summary Statistics for 1200Z-1200Z ending on 05/29/2019



**13.7%** of grid cells detected lightning -

98.3%

of the day had GLM coverage -

Duration of GLM outage(s):

25 minute(s)

#### Fraction of the Day With Lightning (%)



#### Mean 5-min FED



#### Max 5-min FED



# **FED Summary Statistics**

#### 1-min FED

Max 1-min FED: **52 flashes/min** 

Max min-to-min increase: **36 flashes** 

### 5-min/1-min Updating FED

Max 5-min FED: 232 flashes/5min

Max min-to-min increase: 105 flashes



# **Total Optical Energy and Average Flash Area Summary Statistics**

# 5-min/1-min Updating TOE

Max 5-min TOE: **195.1 fl** 

Max min-to-min increase:

195.1 fJ

190.0 fJ

# 5-min/1-min Updating AFA

Max 5-min AFA: 9338.0 km^2

Max min-to-min increase:

7204.0 km<sup>2</sup>