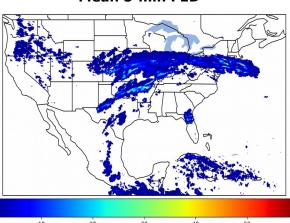

# Geostationary Lightning Mapper Gridded Products Daily Summary

# Overall Summary Statistics for 1200Z-1200Z ending on 05/29/2019



**13.7%** of grid cells detected lightning -

98.3%

of the day had GLM coverage -

Duration of GLM outage(s):

25 minute(s)

#### Fraction of the Day With Lightning (%)



#### Mean 5-min FED



#### Max 5-min FED



# **FED Summary Statistics**

#### 1-min FED

Max 1-min FED: **52 flashes/min** 

Max min-to-min increase: **36 flashes** 

### 5-min/1-min Updating FED

Max 5-min FED: 232 flashes/5min

Max min-to-min increase: 105 flashes



# **Total Optical Energy and Average Flash Area Summary Statistics**

# 5-min/1-min Updating TOE

Max 5-min TOE: **195.1 fl** 

Max min-to-min increase:

195.1 fJ

190.0 fJ

# 5-min/1-min Updating AFA

Max 5-min AFA: 9338.0 km^2

Max min-to-min increase:

7204.0 km<sup>2</sup>