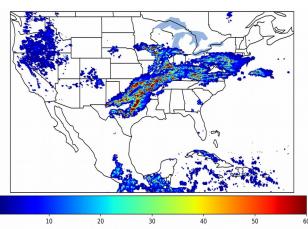

# **Geostationary Lightning Mapper Gridded Products Daily Summary**

#### Overall Summary Statistics for 1200Z-1200Z ending on 05/30/2019



**14.3**% of grid cells detected lightning -

93.7%

of the day had GLM coverage -

Duration of GLM outage(s):

91 minute(s)

#### Fraction of the Day With Lightning (%)



#### **Mean 5-min FED**



Max 5-min FED



## **FED Summary Statistics**

#### 1-min FED

Max 1-min FED: **49 flashes/min** 

Max min-to-min increase: **19 flashes** 

### 5-min/1-min Updating FED

Max 5-min FED: 211 flashes/5min

Max min-to-min increase: **75 flashes** 





## **Total Optical Energy and Average Flash Area Summary Statistics**

#### 5-min/1-min Updating TOE

25

Max 5-min TOE: **194.3 fl** 

Max min-to-min increase:

177.6 fl

#### 5-min/1-min Updating AFA

Max 5-min AFA: **9273.0 km^2** 

Max min-to-min increase: 7834.0 km^2