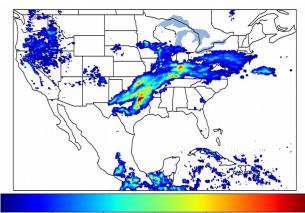

# **Geostationary Lightning Mapper Gridded Products Daily Summary**

#### Overall Summary Statistics for 1200Z-1200Z ending on 05/30/2019



**14.3**% of grid cells detected lightning -

93.7%

of the day had GLM coverage -

Duration of GLM outage(s):

91 minute(s)

#### Fraction of the Day With Lightning (%)



#### **Mean 5-min FED**



Max 5-min FED



## **FED Summary Statistics**

#### 1-min FED

Max 1-min FED: **49 flashes/min** 

Max min-to-min increase: **19 flashes** 

### 5-min/1-min Updating FED

Max 5-min FED: 211 flashes/5min

Max min-to-min increase: **75 flashes** 





## **Total Optical Energy and Average Flash Area Summary Statistics**

#### 5-min/1-min Updating TOE

25

Max 5-min TOE: **194.3 fl** 

Max min-to-min increase:

177.6 fl

#### 5-min/1-min Updating AFA

Max 5-min AFA: **9273.0 km^2** 

Max min-to-min increase: 7834.0 km^2