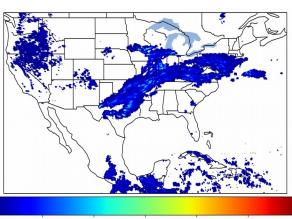

# **Geostationary Lightning Mapper Gridded Products Daily Summary**

#### Overall Summary Statistics for 1200Z-1200Z ending on 05/30/2019



**14.3**% of grid cells detected lightning -

93.7%

of the day had GLM coverage -

Duration of GLM outage(s):

91 minute(s)

#### Fraction of the Day With Lightning (%)



#### **Mean 5-min FED**



Max 5-min FED



## **FED Summary Statistics**

#### 1-min FED

Max 1-min FED: **49 flashes/min** 

Max min-to-min increase: **19 flashes** 

### 5-min/1-min Updating FED

Max 5-min FED: 211 flashes/5min

Max min-to-min increase: **75 flashes** 





## **Total Optical Energy and Average Flash Area Summary Statistics**

#### 5-min/1-min Updating TOE

25

Max 5-min TOE: **194.3 fl** 

Max min-to-min increase:

177.6 fl

#### 5-min/1-min Updating AFA

Max 5-min AFA: **9273.0 km^2** 

Max min-to-min increase: 7834.0 km^2