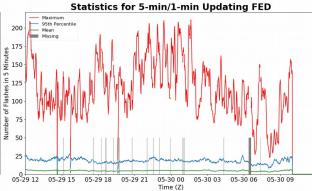

## **FED Summary Statistics**

#### 1-min FED

Max 1-min FED: **49 flashes/min** 

Max min-to-min increase: **19 flashes** 

### 5-min/1-min Updating FED

Max 5-min FED: 211 flashes/5min

Max min-to-min increase: **75 flashes** 