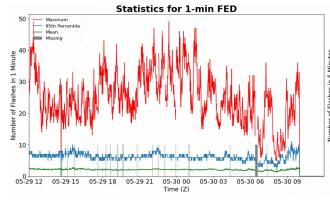

#### 1-min FED

Max 1-min FED: **49 flashes/min** 

Max min-to-min increase: **19 flashes** 