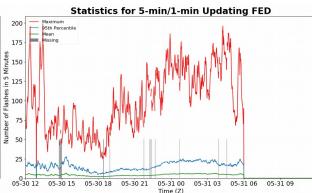

# 5-min/1-min Updating FED

Max 5-min FED: 199 flashes/5min

Max min-to-min increase: 44 flashes