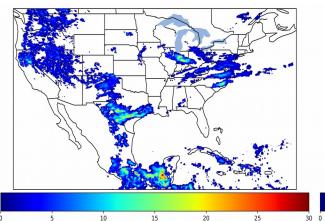

# Geostationary Lightning Mapper Gridded Products Daily Summary

# Overall Summary Statistics for 1200Z-1200Z ending on 05/31/2019



**14.8%** of grid cells detected lightning -

73.5%

189.9 fJ

of the day had GLM coverage -

Duration of GLM outage(s):

381 minute(s

## Fraction of the Day With Lightning (%)



### **Mean 5-min FED**



#### Max 5-min FED



# **FED Summary Statistics**

## 1-min FED

Max 1-min FED: 43 flashes/min

Max min-to-min increase: **17 flashes** 

# 5-min/1-min Updating FED

Max 5-min FED: 199 flashes/5min

Max min-to-min increase: 44 flashes





# **Total Optical Energy and Average Flash Area Summary Statistics**

# 5-min/1-min Updating TOE

Max 5-min TOE: **196.4 fl** 

Max min-to-min increase:

5-min/1-min Updating AFA

Max 5-min AFA: **9471.0 km^2** 

Max min-to-min increase: 6357.0 km^2