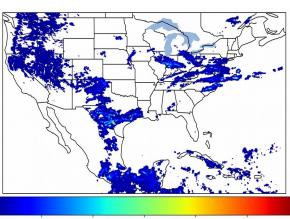

# Geostationary Lightning Mapper Gridded Products Daily Summary

# Overall Summary Statistics for 1200Z-1200Z ending on 05/31/2019



**14.8%** of grid cells detected lightning -

73.5%

189.9 fJ

of the day had GLM coverage -

Duration of GLM outage(s):

381 minute(s

## Fraction of the Day With Lightning (%)



### **Mean 5-min FED**



#### Max 5-min FED



# **FED Summary Statistics**

## 1-min FED

Max 1-min FED: 43 flashes/min

Max min-to-min increase: **17 flashes** 

# 5-min/1-min Updating FED

Max 5-min FED: 199 flashes/5min

Max min-to-min increase: 44 flashes





# **Total Optical Energy and Average Flash Area Summary Statistics**

# 5-min/1-min Updating TOE

Max 5-min TOE: **196.4 fl** 

Max min-to-min increase:

5-min/1-min Updating AFA

Max 5-min AFA: **9471.0 km^2** 

Max min-to-min increase: 6357.0 km^2