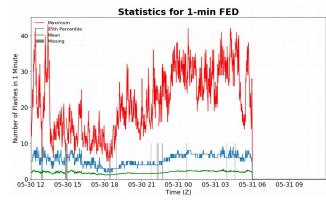

## 1-min FED

Max 1-min FED: 43 flashes/min

Max min-to-min increase: **17 flashes** 