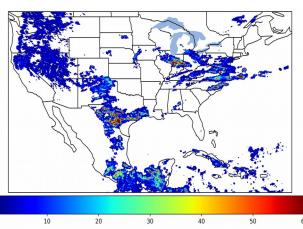

# Geostationary Lightning Mapper Gridded Products Daily Summary

# Overall Summary Statistics for 1200Z-1200Z ending on 05/31/2019



**14.8%** of grid cells detected lightning -

73.5%

189.9 fJ

of the day had GLM coverage -

Duration of GLM outage(s):

381 minute(s

## Fraction of the Day With Lightning (%)



### **Mean 5-min FED**



#### Max 5-min FED



# **FED Summary Statistics**

## 1-min FED

Max 1-min FED: 43 flashes/min

Max min-to-min increase: **17 flashes** 

# 5-min/1-min Updating FED

Max 5-min FED: 199 flashes/5min

Max min-to-min increase: 44 flashes





# **Total Optical Energy and Average Flash Area Summary Statistics**

# 5-min/1-min Updating TOE

Max 5-min TOE: **196.4 fl** 

Max min-to-min increase:

5-min/1-min Updating AFA

Max 5-min AFA: **9471.0 km^2** 

Max min-to-min increase: 6357.0 km^2