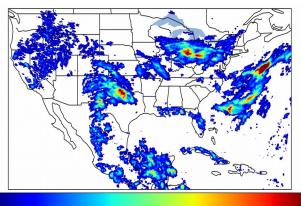

# Geostationary Lightning Mapper Gridded Products Daily Summary

# Overall Summary Statistics for 1200Z-1200Z ending on 06/02/2019



23.5% of grid cells detected lightning -

100.0%

of the day had GLM coverage -

Duration of GLM outage(s):

0 minute(s)

### Fraction of the Day With Lightning (%)



### Mean 5-min FED



#### Max 5-min FED



## **FED Summary Statistics**

### 1-min FED

Max 1-min FED: **61 flashes/min** 

Max min-to-min increase: **18 flashes** 

# 5-min/1-min Updating FED

Max 5-min FED: 285 flashes/5min

Max min-to-min increase: **31 flashes** 





# **Total Optical Energy and Average Flash Area Summary Statistics**

5-min/1-min Updating TOE

Max 5-min TOE: **196.6 fl** 

Max min-to-min increase:

**6 fl** M

195.7 fJ

5-min/1-min Updating AFA

Max 5-min AFA: **9664.0 km^2** 

Max min-to-min increase: 7528.0 km^2