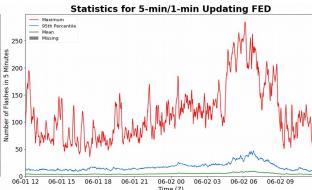

## **FED Summary Statistics**

### 1-min FED

Max 1-min FED: **61 flashes/min** 

Max min-to-min increase: **18 flashes** 

# 5-min/1-min Updating FED

Max 5-min FED: 285 flashes/5min

Max min-to-min increase: **31 flashes** 