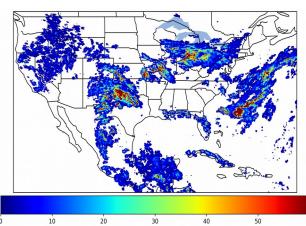

# Geostationary Lightning Mapper Gridded Products Daily Summary

# Overall Summary Statistics for 1200Z-1200Z ending on 06/02/2019



23.5% of grid cells detected lightning -

100.0%

of the day had GLM coverage -

Duration of GLM outage(s):

0 minute(s)

### Fraction of the Day With Lightning (%)



### Mean 5-min FED



#### Max 5-min FED



## **FED Summary Statistics**

### 1-min FED

Max 1-min FED: **61 flashes/min** 

Max min-to-min increase: **18 flashes** 

# 5-min/1-min Updating FED

Max 5-min FED: 285 flashes/5min

Max min-to-min increase: **31 flashes** 





# **Total Optical Energy and Average Flash Area Summary Statistics**

5-min/1-min Updating TOE

Max 5-min TOE: **196.6 fl** 

Max min-to-min increase:

**6 fl** M

195.7 fJ

5-min/1-min Updating AFA

Max 5-min AFA: **9664.0 km^2** 

Max min-to-min increase: 7528.0 km^2