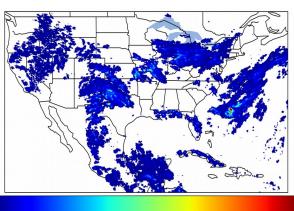

# Geostationary Lightning Mapper Gridded Products Daily Summary

# Overall Summary Statistics for 1200Z-1200Z ending on 06/02/2019



23.5% of grid cells detected lightning -

100.0%

of the day had GLM coverage -

Duration of GLM outage(s):

0 minute(s)

### Fraction of the Day With Lightning (%)



### Mean 5-min FED



#### Max 5-min FED



## **FED Summary Statistics**

### 1-min FED

Max 1-min FED: **61 flashes/min** 

Max min-to-min increase: **18 flashes** 

# 5-min/1-min Updating FED

Max 5-min FED: 285 flashes/5min

Max min-to-min increase: **31 flashes** 





# **Total Optical Energy and Average Flash Area Summary Statistics**

5-min/1-min Updating TOE

Max 5-min TOE: **196.6 fl** 

Max min-to-min increase:

**6 fl** M

195.7 fJ

5-min/1-min Updating AFA

Max 5-min AFA: **9664.0 km^2** 

Max min-to-min increase: 7528.0 km^2