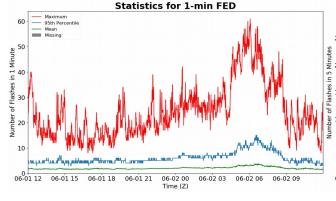

### 1-min FED

Max 1-min FED: **61 flashes/min** 

Max min-to-min increase: **18 flashes** 

# 5-min/1-min Updating FED

Max 5-min FED: 285 flashes/5min

Max min-to-min increase: **31 flashes** 