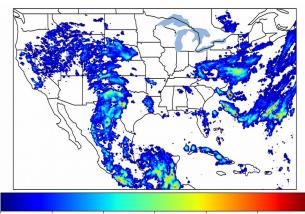

# Geostationary Lightning Mapper Gridded Products Daily Summary

## Overall Summary Statistics for 1200Z-1200Z ending on 06/03/2019



**26.0**% of grid cells detected lightning -

100.0%

of the day had GLM coverage -

Duration of GLM outage(s):

0 minute(s)

### Fraction of the Day With Lightning (%)



#### **Mean 5-min FED**



#### Max 5-min FED



## **FED Summary Statistics**

#### 1-min FED

Max 1-min FED: **58 flashes/min** 

Max min-to-min increase: 21 flashes

## 5-min/1-min Updating FED

Max 5-min FED: 260 flashes/5min

Max min-to-min increase: 44 flashes





# **Total Optical Energy and Average Flash Area Summary Statistics**

## 5-min/1-min Updating TOE

Max 5-min TOE: **196.5 fl** 

Max min-to-min increase:

188.8 fJ

## 5-min/1-min Updating AFA

Max 5-min AFA:

9821.0 km<sup>2</sup>

Max min-to-min increase:

8051.0 km<sup>2</sup>