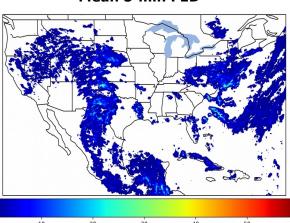

# Geostationary Lightning Mapper Gridded Products Daily Summary

## Overall Summary Statistics for 1200Z-1200Z ending on 06/03/2019



**26.0**% of grid cells detected lightning -

100.0%

of the day had GLM coverage -

Duration of GLM outage(s):

0 minute(s)

### Fraction of the Day With Lightning (%)



#### **Mean 5-min FED**



#### Max 5-min FED



## **FED Summary Statistics**

#### 1-min FED

Max 1-min FED: **58 flashes/min** 

Max min-to-min increase: 21 flashes

## 5-min/1-min Updating FED

Max 5-min FED: 260 flashes/5min

Max min-to-min increase: 44 flashes





# **Total Optical Energy and Average Flash Area Summary Statistics**

## 5-min/1-min Updating TOE

Max 5-min TOE: **196.5 fl** 

Max min-to-min increase:

188.8 fJ

## 5-min/1-min Updating AFA

Max 5-min AFA:

9821.0 km<sup>2</sup>

Max min-to-min increase:

8051.0 km<sup>2</sup>