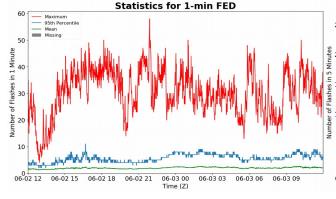

#### 1-min FED

Max 1-min FED: **58 flashes/min** 

Max min-to-min increase: 21 flashes

## 5-min/1-min Updating FED

Max 5-min FED: 260 flashes/5min

Max min-to-min increase: 44 flashes