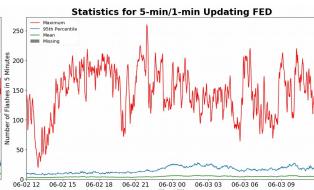

## 5-min/1-min Updating FED

Max 5-min FED: 260 flashes/5min

Max min-to-min increase: 44 flashes