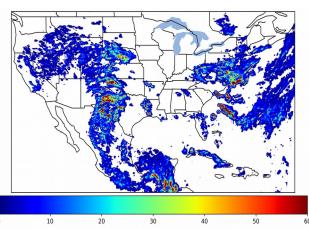

## **FED Summary Statistics**

#### 1-min FED

Max 1-min FED: **58 flashes/min** 

Max min-to-min increase: 21 flashes