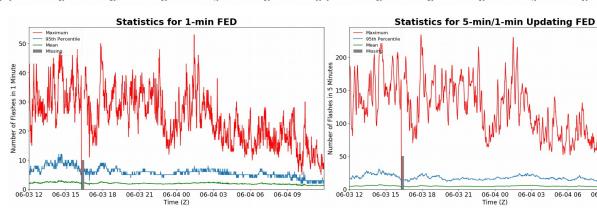

# **FED Summary Statistics**

### 1-min FED

Max 1-min FED: 53 flashes/min

Max min-to-min increase: 32 flashes

## 5-min/1-min Updating FED

Max 5-min FED: 234 flashes/5min

Max min-to-min increase: 159 flashes