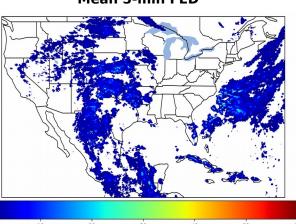

# Geostationary Lightning Mapper Gridded Products Daily Summary

# Overall Summary Statistics for 1200Z-1200Z ending on 06/04/2019



of grid cells detected lightning -

99.1%

of the day had GLM coverage -

Duration of GLM outage(s):

13 minute(s)

Fraction of the Day With Lightning (%)



#### Mean 5-min FED



### Max 5-min FED



# **FED Summary Statistics**

### 1-min FED

Max 1-min FED: 53 flashes/min

Max min-to-min increase: 32 flashes

## 5-min/1-min Updating FED

Max 5-min FED: 234 flashes/5min

Max min-to-min increase: 159 flashes



# **Total Optical Energy and Average Flash Area Summary Statistics**

5-min/1-min Updating TOE

196.5 fl Max 5-min TOE:

Max min-to-min increase:

191.9 fJ

5-min/1-min Updating AFA

9575.0 km<sup>2</sup> Max 5-min AFA:

Max min-to-min increase:

7880.0 km<sup>2</sup>