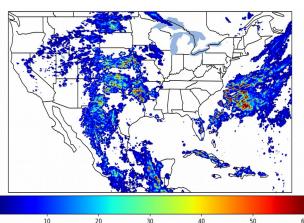

# Geostationary Lightning Mapper Gridded Products Daily Summary

# Overall Summary Statistics for 1200Z-1200Z ending on 06/04/2019



of grid cells detected lightning -

99.1%

of the day had GLM coverage -

Duration of GLM outage(s):

13 minute(s)

Fraction of the Day With Lightning (%)



#### Mean 5-min FED



### Max 5-min FED



# **FED Summary Statistics**

### 1-min FED

Max 1-min FED: 53 flashes/min

Max min-to-min increase: 32 flashes

## 5-min/1-min Updating FED

Max 5-min FED: 234 flashes/5min

Max min-to-min increase: 159 flashes



# **Total Optical Energy and Average Flash Area Summary Statistics**

5-min/1-min Updating TOE

196.5 fl Max 5-min TOE:

Max min-to-min increase:

191.9 fJ

5-min/1-min Updating AFA

9575.0 km<sup>2</sup> Max 5-min AFA:

Max min-to-min increase:

7880.0 km<sup>2</sup>