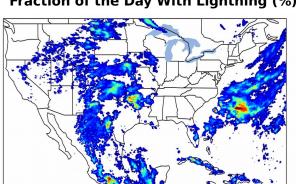

# Overall Summary Statistics for 1200Z-1200Z ending on 06/04/2019

of grid cells detected lightning -

99.1%

of the day had GLM coverage -

Duration of GLM outage(s):

13 minute(s)

Fraction of the Day With Lightning (%)