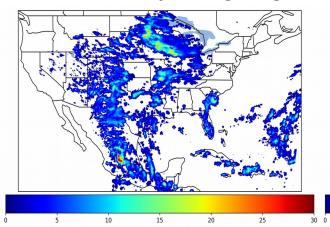

# Geostationary Lightning Mapper Gridded Products Daily Summary Overall Summary Statistics for 1200Z-1200Z ending on 06/05/2019



- **23.1%** of grid cells detected lightning –
- 100.0% of the day had GLM coverage -
- Duration of GLM outage(s): **0 minute(s)**

Fraction of the Day With Lightning (%)



Mean 5-min FED



10

20

Max 5-min FED



## FED Summary Statistics

### 1-min FED

Max 1-min FED:43 flashes/minMax min-to-min increase:22 flashes

# 5-min/1-min Updating FED

Max 5-min FED: 202 flashes/5min Max min-to-min increase: 36 flashes



50

## **Total Optical Energy and Average Flash Area Summary Statistics**

## 5-min/1-min Updating TOE

| Max 5-min TOE:           | 188.9 fJ |         |
|--------------------------|----------|---------|
| Max min-to-min increase: |          | 73.0 fJ |

### 5-min/1-min Updating AFA

 Max 5-min AFA:
 9903.0 km^2

 Max min-to-min increase:
 7619.0 km^2