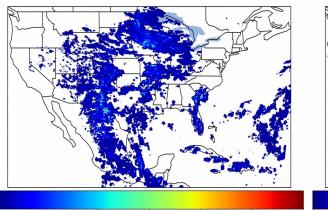

# Geostationary Lightning Mapper Gridded Products Daily Summary Overall Summary Statistics for 1200Z-1200Z ending on 06/05/2019



- **23.1%** of grid cells detected lightning –
- 100.0% of the day had GLM coverage -
- Duration of GLM outage(s): **0 minute(s)**

Fraction of the Day With Lightning (%)



Mean 5-min FED



10

20

Max 5-min FED



## FED Summary Statistics

### 1-min FED

Max 1-min FED:43 flashes/minMax min-to-min increase:22 flashes

# 5-min/1-min Updating FED

Max 5-min FED: 202 flashes/5min Max min-to-min increase: 36 flashes



50

## **Total Optical Energy and Average Flash Area Summary Statistics**

## 5-min/1-min Updating TOE

| Max 5-min TOE:           | 188.9 fJ |         |
|--------------------------|----------|---------|
| Max min-to-min increase: |          | 73.0 fJ |

### 5-min/1-min Updating AFA

 Max 5-min AFA:
 9903.0 km^2

 Max min-to-min increase:
 7619.0 km^2