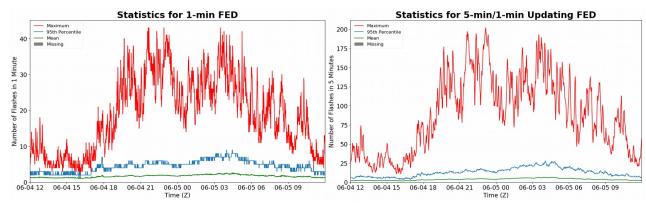

## FED Summary Statistics

### 1-min FED

Max 1-min FED:43 flashes/minMax min-to-min increase:22 flashes

# 5-min/1-min Updating FED

Max 5-min FED: 202 flashes/5min Max min-to-min increase: 36 flashes

50