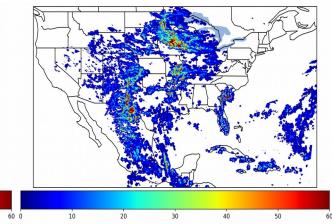

# Geostationary Lightning Mapper Gridded Products Daily Summary Overall Summary Statistics for 1200Z-1200Z ending on 06/05/2019



- **23.1%** of grid cells detected lightning –
- 100.0% of the day had GLM coverage -
- Duration of GLM outage(s): **0 minute(s)**

Fraction of the Day With Lightning (%)



Mean 5-min FED



10

20

Max 5-min FED



## FED Summary Statistics

### 1-min FED

Max 1-min FED:43 flashes/minMax min-to-min increase:22 flashes

# 5-min/1-min Updating FED

Max 5-min FED: 202 flashes/5min Max min-to-min increase: 36 flashes



50

## **Total Optical Energy and Average Flash Area Summary Statistics**

## 5-min/1-min Updating TOE

| Max 5-min TOE:           | 188.9 fJ |         |
|--------------------------|----------|---------|
| Max min-to-min increase: |          | 73.0 fJ |

### 5-min/1-min Updating AFA

 Max 5-min AFA:
 9903.0 km^2

 Max min-to-min increase:
 7619.0 km^2