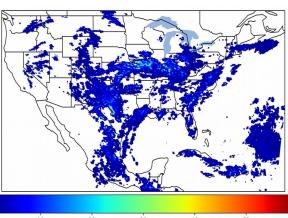

# Geostationary Lightning Mapper Gridded Products Daily Summary

## Overall Summary Statistics for 1200Z-1200Z ending on 06/06/2019



**22.9**% of grid cells detected lightning -

100.0%

of the day had GLM coverage -

Duration of GLM outage(s):

0 minute(s)

### Fraction of the Day With Lightning (%)



### **Mean 5-min FED**



#### Max 5-min FED



# **FED Summary Statistics**

### 1-min FED

Max 1-min FED: 46 flashes/min

Max min-to-min increase: **20 flashes** 

# 5-min/1-min Updating FED

Max 5-min FED: 209 flashes/5min

Max min-to-min increase: **36 flashes** 





### **Total Optical Energy and Average Flash Area Summary Statistics**

5-min/1-min Updating TOE

Max 5-min TOE: **163.4 fl** 

Max min-to-min increase:

L63.4 TJ

86.4 fJ

5-min/1-min Updating AFA

Max 5-min AFA: **9665.0 km^2** 

Max min-to-min increase: 8626.0 km^2