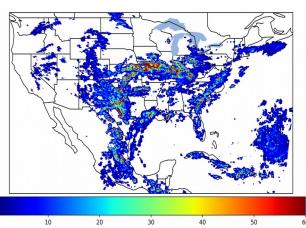

# Geostationary Lightning Mapper Gridded Products Daily Summary

## Overall Summary Statistics for 1200Z-1200Z ending on 06/06/2019



**22.9**% of grid cells detected lightning -

100.0%

of the day had GLM coverage -

Duration of GLM outage(s):

0 minute(s)

### Fraction of the Day With Lightning (%)



### **Mean 5-min FED**



#### Max 5-min FED



# **FED Summary Statistics**

### 1-min FED

Max 1-min FED: 46 flashes/min

Max min-to-min increase: **20 flashes** 

# 5-min/1-min Updating FED

Max 5-min FED: 209 flashes/5min

Max min-to-min increase: **36 flashes** 





### **Total Optical Energy and Average Flash Area Summary Statistics**

5-min/1-min Updating TOE

Max 5-min TOE: **163.4 fl** 

Max min-to-min increase:

L63.4 TJ

86.4 fJ

5-min/1-min Updating AFA

Max 5-min AFA: **9665.0 km^2** 

Max min-to-min increase: 8626.0 km^2