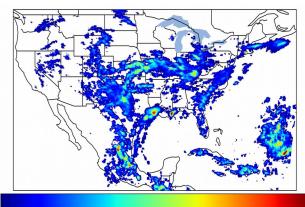

# Geostationary Lightning Mapper Gridded Products Daily Summary

## Overall Summary Statistics for 1200Z-1200Z ending on 06/06/2019



**22.9**% of grid cells detected lightning -

100.0%

of the day had GLM coverage -

Duration of GLM outage(s):

0 minute(s)

### Fraction of the Day With Lightning (%)



### **Mean 5-min FED**



#### Max 5-min FED



# **FED Summary Statistics**

### 1-min FED

Max 1-min FED: 46 flashes/min

Max min-to-min increase: **20 flashes** 

# 5-min/1-min Updating FED

Max 5-min FED: 209 flashes/5min

Max min-to-min increase: **36 flashes** 





### **Total Optical Energy and Average Flash Area Summary Statistics**

5-min/1-min Updating TOE

Max 5-min TOE: **163.4 fl** 

Max min-to-min increase:

L63.4 TJ

86.4 fJ

5-min/1-min Updating AFA

Max 5-min AFA: **9665.0 km^2** 

Max min-to-min increase: 8626.0 km^2