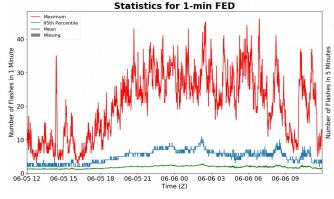

# **FED Summary Statistics**

### 1-min FED

Max 1-min FED: 46 flashes/min

Max min-to-min increase: **20 flashes** 