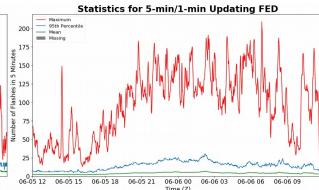

# **FED Summary Statistics**

# 5-min/1-min Updating FED

Max 5-min FED: 209 flashes/5min

Max min-to-min increase: **36 flashes** 