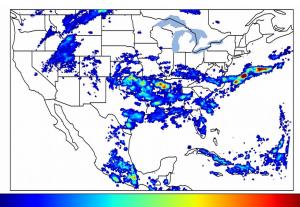

# Geostationary Lightning Mapper Gridded Products Daily Summary

# Overall Summary Statistics for 1200Z-1200Z ending on 06/07/2019



**17.2%** of grid cells detected lightning -

100.0%

of the day had GLM coverage -

Duration of GLM outage(s):

0 minute(s)

#### Fraction of the Day With Lightning (%)



#### Mean 5-min FED



#### Max 5-min FED



# **FED Summary Statistics**

### 1-min FED

Max 1-min FED: **51 flashes/min** 

Max min-to-min increase: **20 flashes** 

## 5-min/1-min Updating FED

Max 5-min FED: 235 flashes/5min

Max min-to-min increase: 33 flashes



# **Total Optical Energy and Average Flash Area Summary Statistics**

## 5-min/1-min Updating TOE

Max 5-min TOE: **196.1 fJ** 

Max min-to-min increase:

191.4 fJ

#### 5-min/1-min Updating AFA

Max 5-min AFA: **9837.0 km^2** 

Max min-to-min increase:

6967.0 km<sup>2</sup>