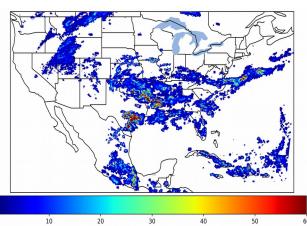

# Geostationary Lightning Mapper Gridded Products Daily Summary

# Overall Summary Statistics for 1200Z-1200Z ending on 06/07/2019



**17.2%** of grid cells detected lightning -

100.0%

of the day had GLM coverage -

Duration of GLM outage(s):

0 minute(s)

#### Fraction of the Day With Lightning (%)



#### Mean 5-min FED



#### Max 5-min FED



# **FED Summary Statistics**

### 1-min FED

Max 1-min FED: **51 flashes/min** 

Max min-to-min increase: **20 flashes** 

## 5-min/1-min Updating FED

Max 5-min FED: 235 flashes/5min

Max min-to-min increase: 33 flashes



# **Total Optical Energy and Average Flash Area Summary Statistics**

## 5-min/1-min Updating TOE

Max 5-min TOE: **196.1 fJ** 

Max min-to-min increase:

191.4 fJ

#### 5-min/1-min Updating AFA

Max 5-min AFA: **9837.0 km^2** 

Max min-to-min increase:

6967.0 km<sup>2</sup>