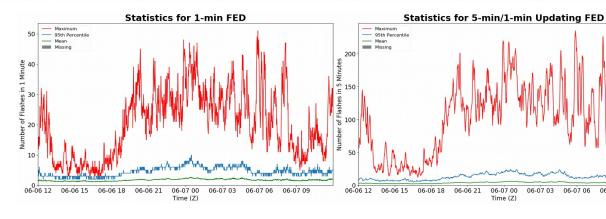

# **FED Summary Statistics**

### 1-min FED

Max 1-min FED: **51 flashes/min** 

Max min-to-min increase: **20 flashes** 

## 5-min/1-min Updating FED

Max 5-min FED: 235 flashes/5min

Max min-to-min increase: 33 flashes