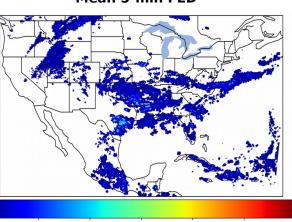

# Geostationary Lightning Mapper Gridded Products Daily Summary

# Overall Summary Statistics for 1200Z-1200Z ending on 06/07/2019



**17.2%** of grid cells detected lightning -

100.0%

of the day had GLM coverage -

Duration of GLM outage(s):

0 minute(s)

#### Fraction of the Day With Lightning (%)



#### Mean 5-min FED



#### Max 5-min FED



# **FED Summary Statistics**

### 1-min FED

Max 1-min FED: **51 flashes/min** 

Max min-to-min increase: **20 flashes** 

## 5-min/1-min Updating FED

Max 5-min FED: 235 flashes/5min

Max min-to-min increase: 33 flashes



# **Total Optical Energy and Average Flash Area Summary Statistics**

## 5-min/1-min Updating TOE

Max 5-min TOE: **196.1 fJ** 

Max min-to-min increase:

191.4 fJ

#### 5-min/1-min Updating AFA

Max 5-min AFA: **9837.0 km^2** 

Max min-to-min increase:

6967.0 km<sup>2</sup>