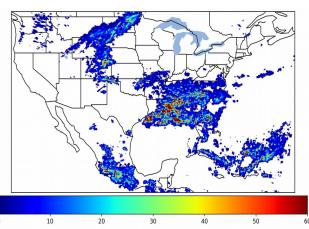

# Geostationary Lightning Mapper Gridded Products Daily Summary

# Overall Summary Statistics for 1200Z-1200Z ending on 06/08/2019



**18.4%** of grid cells detected lightning -

99.9%

of the day had GLM coverage -

Duration of GLM outage(s):

1 minute(s)

#### Fraction of the Day With Lightning (%)



#### **Mean 5-min FED**



#### Max 5-min FED



### **FED Summary Statistics**

#### 1-min FED

Max 1-min FED: **56 flashes/min** 

Max min-to-min increase: **52 flashes** 

## 5-min/1-min Updating FED

Max 5-min FED: 242 flashes/5min

Max min-to-min increase: **56 flashes** 





# **Total Optical Energy and Average Flash Area Summary Statistics**

### 5-min/1-min Updating TOE

Max 5-min TOE: **196.5 fl** 

Max min-to-min increase:

96.5 tj

194.7 fl

#### 5-min/1-min Updating AFA

Max 5-min AFA: **9657.0 km^2** 

Max min-to-min increase: 6993

6993.0 km<sup>2</sup>