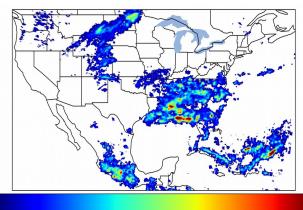

# Geostationary Lightning Mapper Gridded Products Daily Summary

# Overall Summary Statistics for 1200Z-1200Z ending on 06/08/2019



**18.4%** of grid cells detected lightning -

99.9%

of the day had GLM coverage -

Duration of GLM outage(s):

1 minute(s)

#### Fraction of the Day With Lightning (%)



#### **Mean 5-min FED**



#### Max 5-min FED



### **FED Summary Statistics**

#### 1-min FED

Max 1-min FED: **56 flashes/min** 

Max min-to-min increase: **52 flashes** 

## 5-min/1-min Updating FED

Max 5-min FED: 242 flashes/5min

Max min-to-min increase: **56 flashes** 





# **Total Optical Energy and Average Flash Area Summary Statistics**

### 5-min/1-min Updating TOE

Max 5-min TOE: **196.5 fl** 

Max min-to-min increase:

96.5 tj

194.7 fl

#### 5-min/1-min Updating AFA

Max 5-min AFA: **9657.0 km^2** 

Max min-to-min increase: 6993

6993.0 km<sup>2</sup>