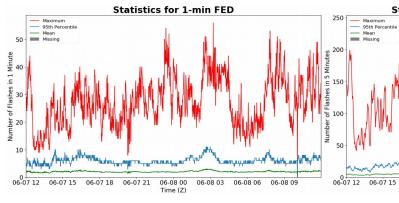

### **FED Summary Statistics**

#### 1-min FED

Max 1-min FED: **56 flashes/min** 

Max min-to-min increase: **52 flashes** 

## 5-min/1-min Updating FED

Max 5-min FED: 242 flashes/5min

Max min-to-min increase: **56 flashes** 