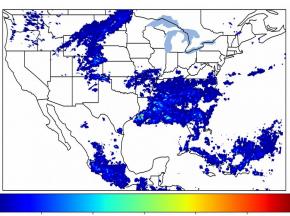

# Geostationary Lightning Mapper Gridded Products Daily Summary

# Overall Summary Statistics for 1200Z-1200Z ending on 06/08/2019



**18.4%** of grid cells detected lightning -

99.9%

of the day had GLM coverage -

Duration of GLM outage(s):

1 minute(s)

#### Fraction of the Day With Lightning (%)



#### **Mean 5-min FED**



#### Max 5-min FED



### **FED Summary Statistics**

#### 1-min FED

Max 1-min FED: **56 flashes/min** 

Max min-to-min increase: **52 flashes** 

## 5-min/1-min Updating FED

Max 5-min FED: 242 flashes/5min

Max min-to-min increase: **56 flashes** 





# **Total Optical Energy and Average Flash Area Summary Statistics**

### 5-min/1-min Updating TOE

Max 5-min TOE: **196.5 fl** 

Max min-to-min increase:

96.5 tj

194.7 fl

#### 5-min/1-min Updating AFA

Max 5-min AFA: **9657.0 km^2** 

Max min-to-min increase: 6993

6993.0 km<sup>2</sup>