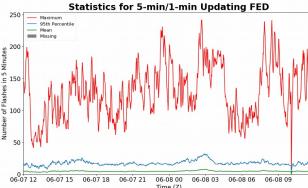

## 5-min/1-min Updating FED

Max 5-min FED: 242 flashes/5min

Max min-to-min increase: **56 flashes** 