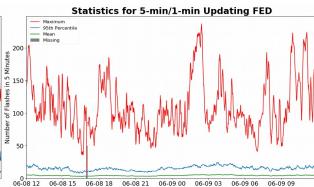

# 5-min/1-min Updating FED

Max 5-min FED: 237 flashes/5min

Max min-to-min increase: **56 flashes** 

Max 5-min TOE: