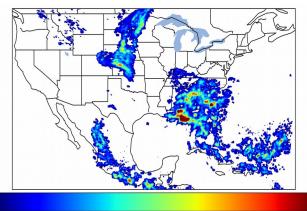

# Geostationary Lightning Mapper Gridded Products Daily Summary

# Overall Summary Statistics for 1200Z-1200Z ending on 06/09/2019



**18.2%** of grid cells detected lightning -

99.7%

30 0

of the day had GLM coverage -

Duration of GLM outage(s):

5 minute(s)

### Fraction of the Day With Lightning (%)



#### Mean 5-min FED



#### Max 5-min FED



# **FED Summary Statistics**

## 1-min FED

Max 1-min FED: **52 flashes/min** 

Max min-to-min increase: **20 flashes** 

# 5-min/1-min Updating FED

Max 5-min FED: 237 flashes/5min

Max min-to-min increase: **56 flashes** 

Max 5-min TOE:





# **Total Optical Energy and Average Flash Area Summary Statistics**

5-min/1-min Updating TOE

196.6 fl

Max 5-min AFA:

9991.0 km^2

Max min-to-min increase:

193.5 fJ

Max min-to-min increase:

5-min/1-min Updating AFA

7435.0 km<sup>2</sup>