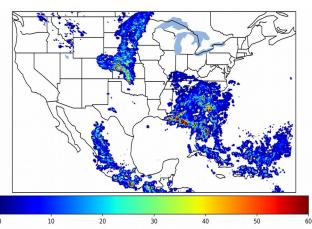

# Geostationary Lightning Mapper Gridded Products Daily Summary

# Overall Summary Statistics for 1200Z-1200Z ending on 06/09/2019



**18.2%** of grid cells detected lightning -

99.7%

30 0

of the day had GLM coverage -

Duration of GLM outage(s):

5 minute(s)

### Fraction of the Day With Lightning (%)



#### Mean 5-min FED



#### Max 5-min FED



# **FED Summary Statistics**

## 1-min FED

Max 1-min FED: **52 flashes/min** 

Max min-to-min increase: **20 flashes** 

# 5-min/1-min Updating FED

Max 5-min FED: 237 flashes/5min

Max min-to-min increase: **56 flashes** 

Max 5-min TOE:





# **Total Optical Energy and Average Flash Area Summary Statistics**

5-min/1-min Updating TOE

196.6 fl

Max 5-min AFA:

9991.0 km^2

Max min-to-min increase:

193.5 fJ

Max min-to-min increase:

5-min/1-min Updating AFA

7435.0 km<sup>2</sup>