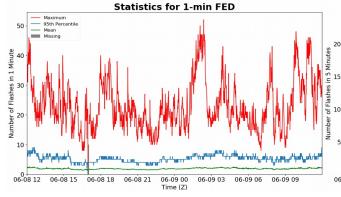

## 1-min FED

Max 1-min FED: **52 flashes/min** 

Max min-to-min increase: **20 flashes** 