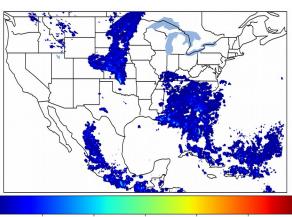

# Geostationary Lightning Mapper Gridded Products Daily Summary

# Overall Summary Statistics for 1200Z-1200Z ending on 06/09/2019



**18.2%** of grid cells detected lightning -

99.7%

30 0

of the day had GLM coverage -

Duration of GLM outage(s):

5 minute(s)

### Fraction of the Day With Lightning (%)



#### Mean 5-min FED



#### Max 5-min FED



# **FED Summary Statistics**

## 1-min FED

Max 1-min FED: **52 flashes/min** 

Max min-to-min increase: **20 flashes** 

# 5-min/1-min Updating FED

Max 5-min FED: 237 flashes/5min

Max min-to-min increase: **56 flashes** 

Max 5-min TOE:





# **Total Optical Energy and Average Flash Area Summary Statistics**

5-min/1-min Updating TOE

196.6 fl

Max 5-min AFA:

9991.0 km^2

Max min-to-min increase:

193.5 fJ

Max min-to-min increase:

5-min/1-min Updating AFA

7435.0 km<sup>2</sup>