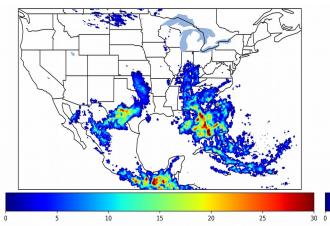

# Geostationary Lightning Mapper Gridded Products Daily Summary Overall Summary Statistics for 1200Z-1200Z ending on 06/10/2019

- **18.4%** of grid cells detected lightning –
- 99.5% of the day had GLM coverage -
- Duration of GLM outage(s): **7 minute(s)**

Fraction of the Day With Lightning (%)

Mean 5-min FED