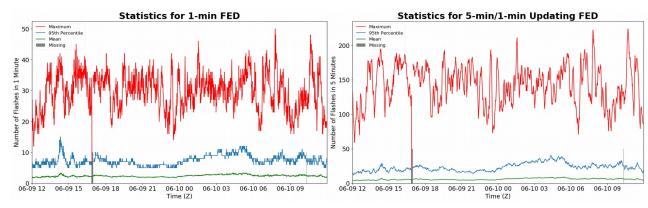

## **FED Summary Statistics**

#### 1-min FED

Max 1-min FED:**50 flashes/min**Max min-to-min increase:**18 flashes** 

# 5-min/1-min Updating FED

Max 5-min FED: 224 flashes/5min Max min-to-min increase: 76 flashes

10

20