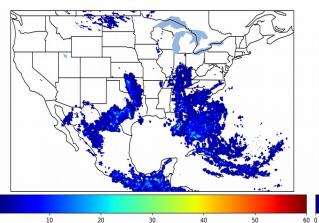

# Geostationary Lightning Mapper Gridded Products Daily Summary Overall Summary Statistics for 1200Z-1200Z ending on 06/10/2019



- **18.4%** of grid cells detected lightning –
- 99.5% of the day had GLM coverage -
- Duration of GLM outage(s): **7 minute(s)**

Fraction of the Day With Lightning (%)



Mean 5-min FED







## **FED Summary Statistics**

#### 1-min FED

Max 1-min FED:**50 flashes/min**Max min-to-min increase:**18 flashes** 

# 5-min/1-min Updating FED

Max 5-min FED: 224 flashes/5min Max min-to-min increase: 76 flashes



10

20

### **Total Optical Energy and Average Flash Area Summary Statistics**

# 5-min/1-min Updating TOE

| Max 5-min TOE:           | 196.6 fJ |          |
|--------------------------|----------|----------|
| Max min-to-min increase: |          | 195.8 fJ |

#### 5-min/1-min Updating AFA

 Max 5-min AFA:
 9926.0 km^2

 Max min-to-min increase:
 8828.0 km^2