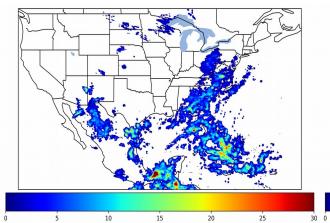

# Geostationary Lightning Mapper Gridded Products Daily Summary Overall Summary Statistics for 1200Z-1200Z ending on 06/11/2019



50

- of grid cells detected lightning -18.9%
- 98.8% of the day had GLM coverage -
- Duration of GLM outage(s): 17 minute(s)

Fraction of the Day With Lightning (%)



Mean 5-min FED







20

## **FED Summary Statistics**

## 1-min FED

Max 1-min FED: 46 flashes/min Max min-to-min increase: 16 flashes

# 5-min/1-min Updating FED

Max 5-min FED: 219 flashes/5min Max min-to-min increase: 42 flashes



## **Total Optical Energy and Average Flash Area Summary Statistics**

## 5-min/1-min Updating TOE

| Max 5-min TOE:           | 196.5 fJ |          |
|--------------------------|----------|----------|
| Max min-to-min increase: |          | 195.2 fJ |

#### 5-min/1-min Updating AFA

Max 5-min AFA: 9959.0 km<sup>2</sup> Max min-to-min increase: 7195.0 km<sup>2</sup>