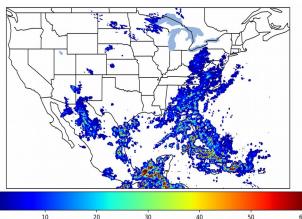

# Geostationary Lightning Mapper Gridded Products Daily Summary Overall Summary Statistics for 1200Z-1200Z ending on 06/11/2019

50

- of grid cells detected lightning -18.9%
- 98.8% of the day had GLM coverage -
- Duration of GLM outage(s): 17 minute(s)