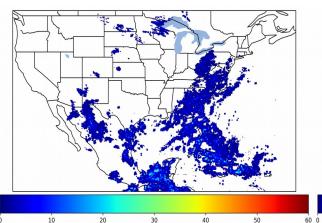

# Geostationary Lightning Mapper Gridded Products Daily Summary Overall Summary Statistics for 1200Z-1200Z ending on 06/11/2019

50

- of grid cells detected lightning -18.9%
- 98.8% of the day had GLM coverage -
- Duration of GLM outage(s): 17 minute(s)