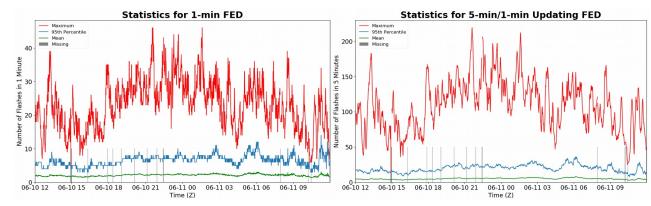

## **FED Summary Statistics**

## 1-min FED

Max 1-min FED: 46 flashes/min Max min-to-min increase: 16 flashes

# 5-min/1-min Updating FED

Max 5-min FED: 219 flashes/5min Max min-to-min increase: 42 flashes