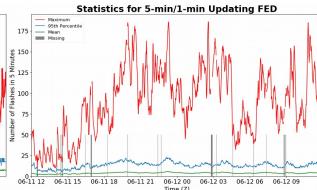

# 5-min/1-min Updating FED

Max 5-min FED: 186 flashes/5min

Max min-to-min increase: **66 flashes** 