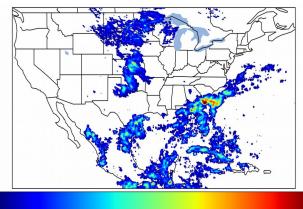

# Geostationary Lightning Mapper Gridded Products Daily Summary

## Overall Summary Statistics for 1200Z-1200Z ending on 06/12/2019



**18.7%** of grid cells detected lightning -

98.0%

of the day had GLM coverage -

Duration of GLM outage(s):

29 minute(s)

#### Fraction of the Day With Lightning (%)



#### **Mean 5-min FED**



#### Max 5-min FED



# **FED Summary Statistics**

#### 1-min FED

Max 1-min FED: 43 flashes/min

Max min-to-min increase: 21 flashes

# 5-min/1-min Updating FED

Max 5-min FED: 186 flashes/5min

Max min-to-min increase: **66 flashes** 





## **Total Optical Energy and Average Flash Area Summary Statistics**

### 5-min/1-min Updating TOE

Max 5-min TOE: **195.5 fl** 

Max min-to-min increase:

187.5 fJ

#### 5-min/1-min Updating AFA

Max 5-min AFA: **9864.0 km^2** 

Max min-to-min increase: **6916** 

6916.0 km<sup>2</sup>