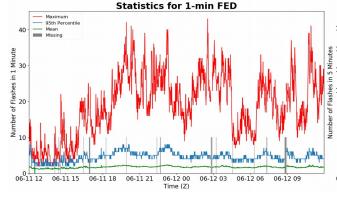

# **FED Summary Statistics**

#### 1-min FED

Max 1-min FED: 43 flashes/min

Max min-to-min increase: 21 flashes