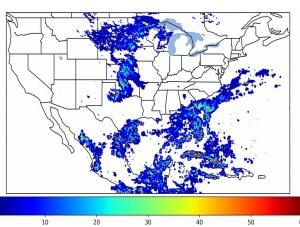

# Geostationary Lightning Mapper Gridded Products Daily Summary

## Overall Summary Statistics for 1200Z-1200Z ending on 06/12/2019



**18.7%** of grid cells detected lightning -

98.0%

of the day had GLM coverage -

Duration of GLM outage(s):

29 minute(s)

#### Fraction of the Day With Lightning (%)



#### **Mean 5-min FED**



#### Max 5-min FED



# **FED Summary Statistics**

#### 1-min FED

Max 1-min FED: 43 flashes/min

Max min-to-min increase: 21 flashes

# 5-min/1-min Updating FED

Max 5-min FED: 186 flashes/5min

Max min-to-min increase: **66 flashes** 





## **Total Optical Energy and Average Flash Area Summary Statistics**

### 5-min/1-min Updating TOE

Max 5-min TOE: **195.5 fl** 

Max min-to-min increase:

187.5 fJ

#### 5-min/1-min Updating AFA

Max 5-min AFA: **9864.0 km^2** 

Max min-to-min increase: **6916** 

6916.0 km<sup>2</sup>