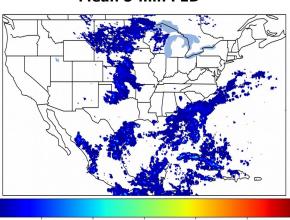

# Geostationary Lightning Mapper Gridded Products Daily Summary

## Overall Summary Statistics for 1200Z-1200Z ending on 06/12/2019



**18.7%** of grid cells detected lightning -

98.0%

of the day had GLM coverage -

Duration of GLM outage(s):

29 minute(s)

#### Fraction of the Day With Lightning (%)



#### **Mean 5-min FED**



#### Max 5-min FED



# **FED Summary Statistics**

#### 1-min FED

Max 1-min FED: 43 flashes/min

Max min-to-min increase: 21 flashes

# 5-min/1-min Updating FED

Max 5-min FED: 186 flashes/5min

Max min-to-min increase: **66 flashes** 





## **Total Optical Energy and Average Flash Area Summary Statistics**

### 5-min/1-min Updating TOE

Max 5-min TOE: **195.5 fl** 

Max min-to-min increase:

187.5 fJ

#### 5-min/1-min Updating AFA

Max 5-min AFA: **9864.0 km^2** 

Max min-to-min increase: **6916** 

6916.0 km<sup>2</sup>