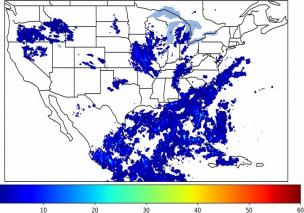

# Geostationary Lightning Mapper Gridded Products Daily Summary Overall Summary Statistics for 1200Z-1200Z ending on 06/13/2019

- **21.7%** of grid cells detected lightning –
- 97.6% of the day had GLM coverage -
- Duration of GLM outage(s): **34**

34 minute(s)

Fraction of the Day With Lightning (%)

Mean 5-min FED

Max 5-min FED