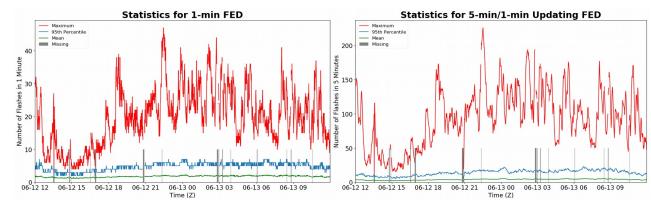

## FED Summary Statistics

### 1-min FED

Max 1-min FED:47 flashes/minMax min-to-min increase:18 flashes

## 5-min/1-min Updating FED

Max 5-min FED: **226 flashes/5min** Max min-to-min increase: **52 flashes** 