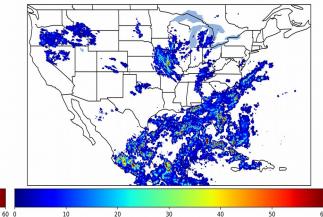

# Geostationary Lightning Mapper Gridded Products Daily Summary Overall Summary Statistics for 1200Z-1200Z ending on 06/13/2019

- **21.7%** of grid cells detected lightning –
- 97.6% of the day had GLM coverage -
- Duration of GLM outage(s): **34**

34 minute(s)

Fraction of the Day With Lightning (%)

Mean 5-min FED

Max 5-min FED