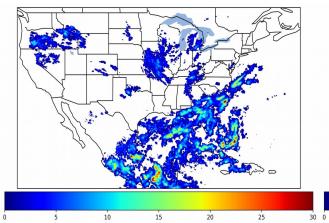

# Geostationary Lightning Mapper Gridded Products Daily Summary Overall Summary Statistics for 1200Z-1200Z ending on 06/13/2019

- **21.7%** of grid cells detected lightning –
- 97.6% of the day had GLM coverage -
- Duration of GLM outage(s): **34**

34 minute(s)

Fraction of the Day With Lightning (%)

Mean 5-min FED

Max 5-min FED