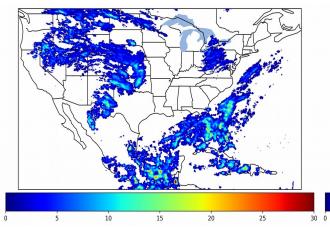

## FED Summary Statistics

### 1-min FED

Max 1-min FED:**43 flashes/min**Max min-to-min increase:**15 flashes** 