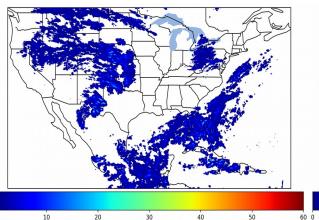

## **Total Optical Energy and Average Flash Area Summary Statistics**

## 5-min/1-min Updating TOE

| Max 5-min TOE:           | 189.1 fJ |          |
|--------------------------|----------|----------|
| Max min-to-min increase: |          | 152.6 fJ |