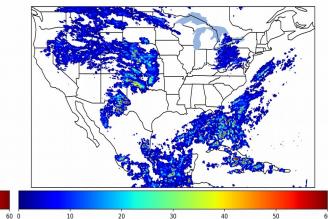

## **Total Optical Energy and Average Flash Area Summary Statistics**

### 5-min/1-min Updating AFA

 Max 5-min AFA:
 9763.0 km^2

 Max min-to-min increase:
 7713.0 km^2