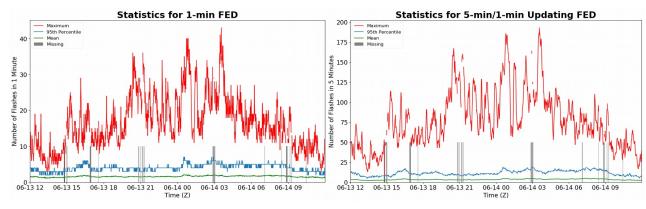

### 1-min FED

Max 1-min FED:**43 flashes/min**Max min-to-min increase:**15 flashes** 

# 5-min/1-min Updating FED

Max 5-min FED: **193 flashes/5min** Max min-to-min increase: **78 flashes** 